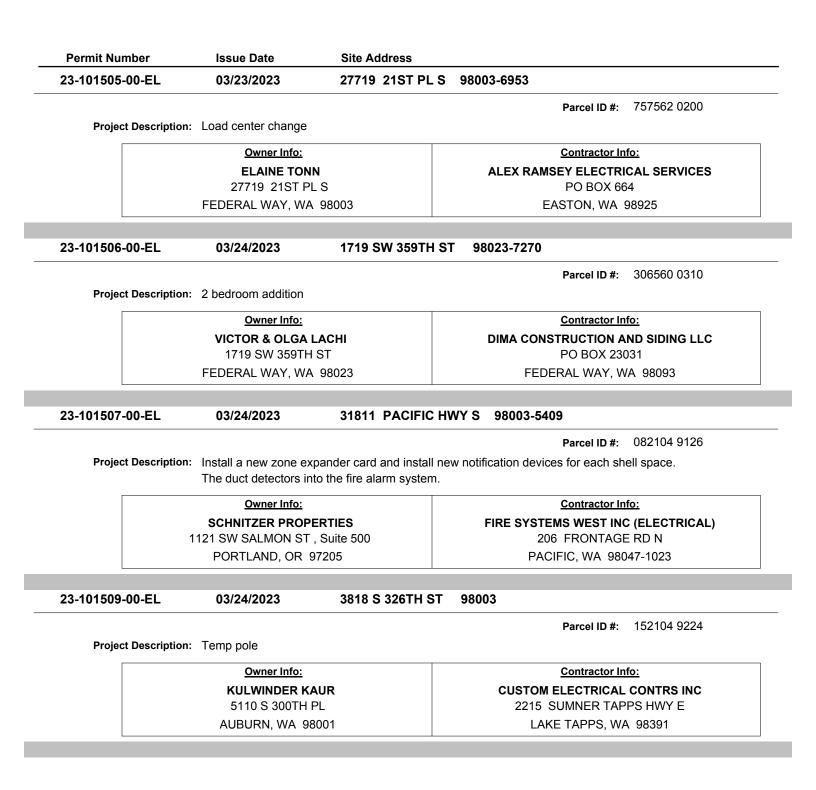

| 03/23/2023                  | 32820 20TH AVE              | S, Unit 01 98003-9428           |
|                    |                             |                             | Parcel ID #: 144170 0010        |
| Project Descriptio | n: Inspection only. Pow     | er off for more than 1 yea  | r.                              |
|                    | Owner Info:                 |                             | Contractor Info:                |
|                    |                             |                             |                                 |
|                    | Willie L Hard               | ly                          | OWNER                           |
|                    |                             | -                           | OWNER                           |









| -100905-00-SF 0                                                       | 03/22/2023                                                                                                                          | 2101 S 3241H                                                                 | ST , Space 078 98003                                                                                                                                                                              |                       |
|-----------------------------------------------------------------------|-------------------------------------------------------------------------------------------------------------------------------------|------------------------------------------------------------------------------