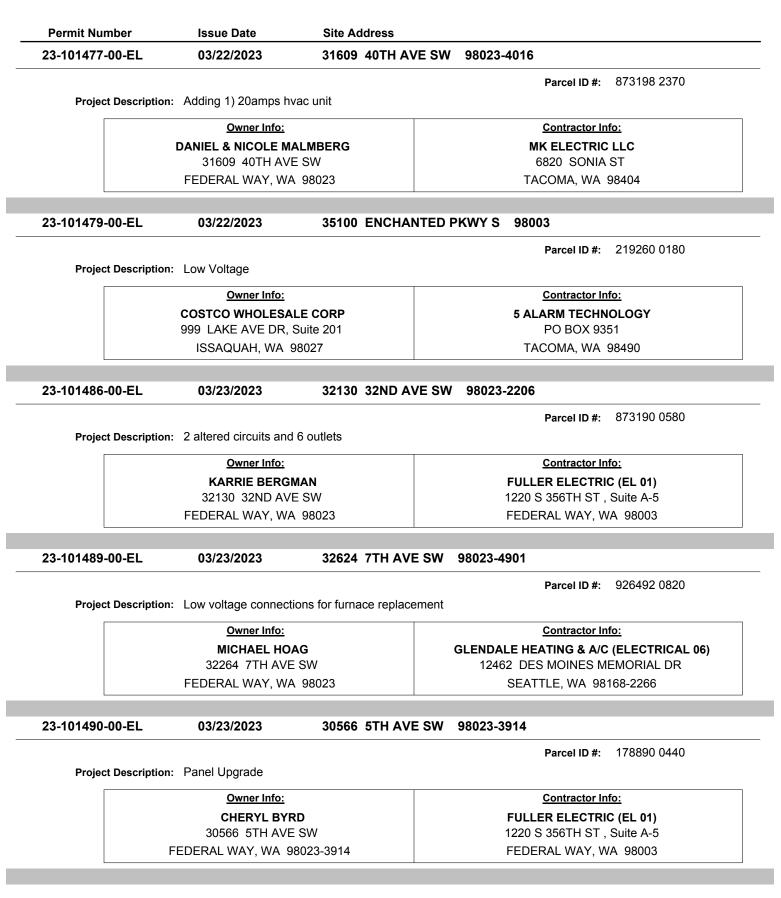

| Permit Number      | Issue Date                  | Site Address                |                                 |
|--------------------|-----------------------------|-----------------------------|---------------------------------|
| 23-101492-00-EL    | 03/23/2023                  | 135 S 308TH ST              | 98003-4022                      |
|                    |                             |                             | Parcel ID #: 339210 0330        |
| Project Descriptio | n: Altered circuit for furr | nace replacement            |                                 |
|                    | Owner Info:                 |                             | Contractor Info:                |
|                    | RUBY MAHA                   | R                           | A A A HEATING/REFRIGERATION INC |
|                    |                             | <b></b>                     |                                 |
|                    | 135 S 308TH S               | -                           | 22641 83RD AVE S                |
|                    | FEDERAL WAY, WA             | 4 98003                     | KENT, WA 98032                  |
| 23-101493-00-EL    | 03/23/2023                  | 1144 SW 333RD S             | ST 98023-5319                   |
|                    |                             |                             | Parcel ID #: 926495 0810        |
| Project Descriptio | n: Replace 200 Amp Pa       | anel; Install 20Amp circuit |                                 |
|                    | <u>Owner Info:</u>          |                             | Contractor Info:                |
|                    | BRADLEY D PEA               | BOON                        |                                 |
|                    | 1144 SW 333RD               |                             | 20012 35TH AVE S                |
|                    | SEATTLE, WA 9810            |                             | SEATAC, WA 98198                |
|                    | , <b>,</b>                  |                             |                                 |
| 23-101494-00-EL    | 03/23/2023                  | 31620 41ST AVE              | SW 98023-2117                   |
|                    |                             |                             | Parcel ID #: 873198 2420        |
| Project Descriptio | n: Panel replacement a      | nd surge protection.        |                                 |
|                    | <u>Owner Info:</u>          |                             | Contractor Info:                |
|                    | DOMINQUE & SYDNE            |                             | KANON ELECTRIC (01)             |
|                    | 31620 41ST AVE              | E SW                        | PO BOX 1745                     |
|                    | FEDERAL WAY, WA             | 98023                       | MILTON, WA 98354                |
|                    |                             |                             |                                 |
| 23-101499-00-EL    | 03/23/2023                  | 32820 20TH AVE              | S, Unit 01 98003-9428           |
|                    |                             |                             | Parcel ID #: 144170 0010        |
| Project Descriptio | n: Inspection only. Pow     | er off for more than 1 yea  | r.                              |
|                    | Owner Info:                 |                             | Contractor Info:                |
|                    |                             |                             |                                 |
|                    | Willie L Hard               | ly                          | OWNER                           |
|                    |                             | -                           | OWNER                           |