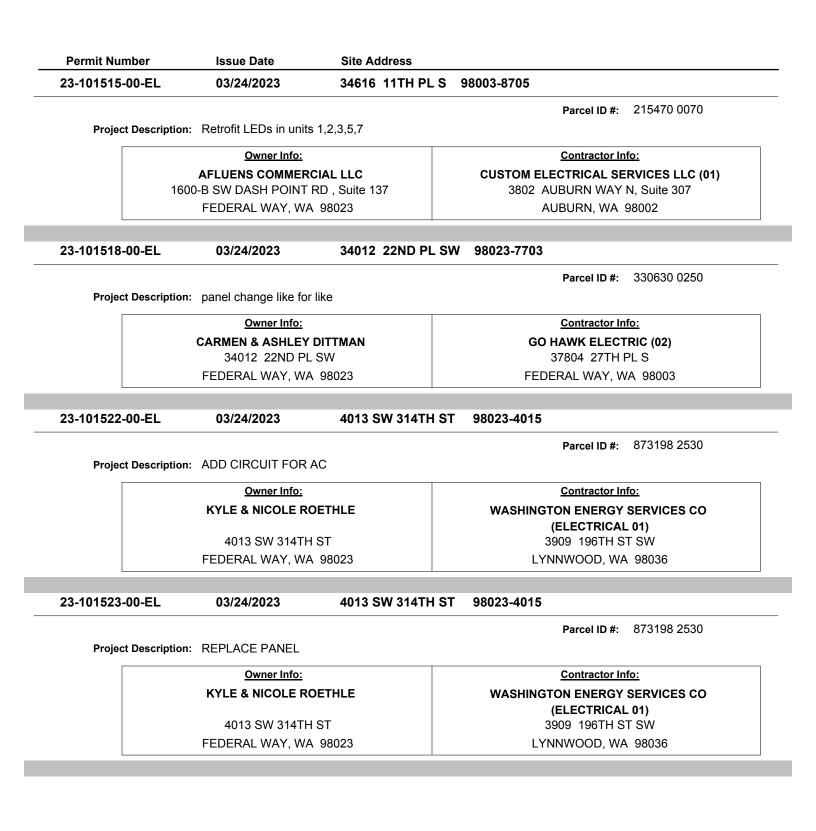

03/23/2023                  | 32820 20TH AVE              | S, Unit 01 98003-9428           |
|                    |                             |                             | Parcel ID #: 144170 0010        |
| Project Descriptio | n: Inspection only. Pow     | er off for more than 1 yea  | r.                              |
|                    | Owner Info:                 |                             | Contractor Info:                |
|                    |                             |                             |                                 |
|                    | Willie L Hard               | ly                          | OWNER                           |
|                    |                             | -                           | OWNER                           |









| -100905-00-SF 0                                                       | 03/22/2023                                                                                                                          | 2101 S 3241H                                                                 | ST , Space 078 98003                                                                                                                                                                              |                       |
|-----------------------------------------------------------------------|-------------------------------------------------------------------------------------------------------------------------------------|------------------------------------------------------------------------------|-