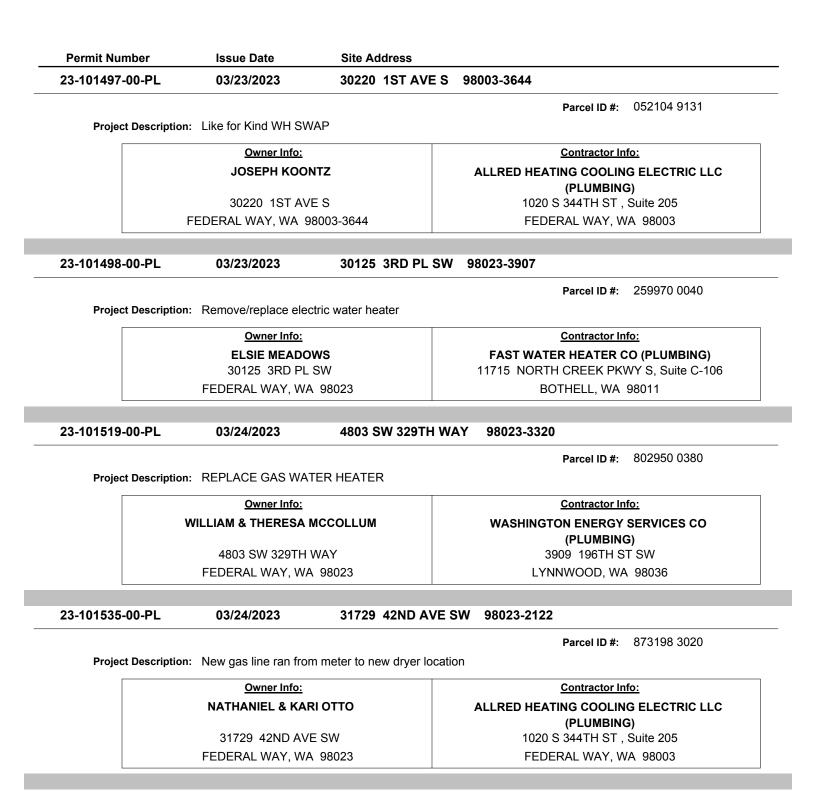

23/2023                  | 32820 20TH AVE              | S, Unit 01 98003-9428           |
|                    |                             |                             | Parcel ID #: 144170 0010        |
| Project Descriptio | n: Inspection only. Pow     | er off for more than 1 yea  | r.                              |
|                    | Owner Info:                 |                             | Contractor Info:                |
|                    |                             |                             |                                 |
|                    | Willie L Hard               | ly                          | OWNER                           |
|                    |                             | -                           | OWNER                           |









| -100905-00-SF 0                                                       | 03/22/2023                                                                                                                          | 2101 S 3241H                                                                 | ST , Space 078 98003                                                                                                                                                                              |                       |
|-----------------------------------------------------------------------|-------------------------------------------------------------------------------------------------------------------------------------|------------------------------------------------------------------------------|-----