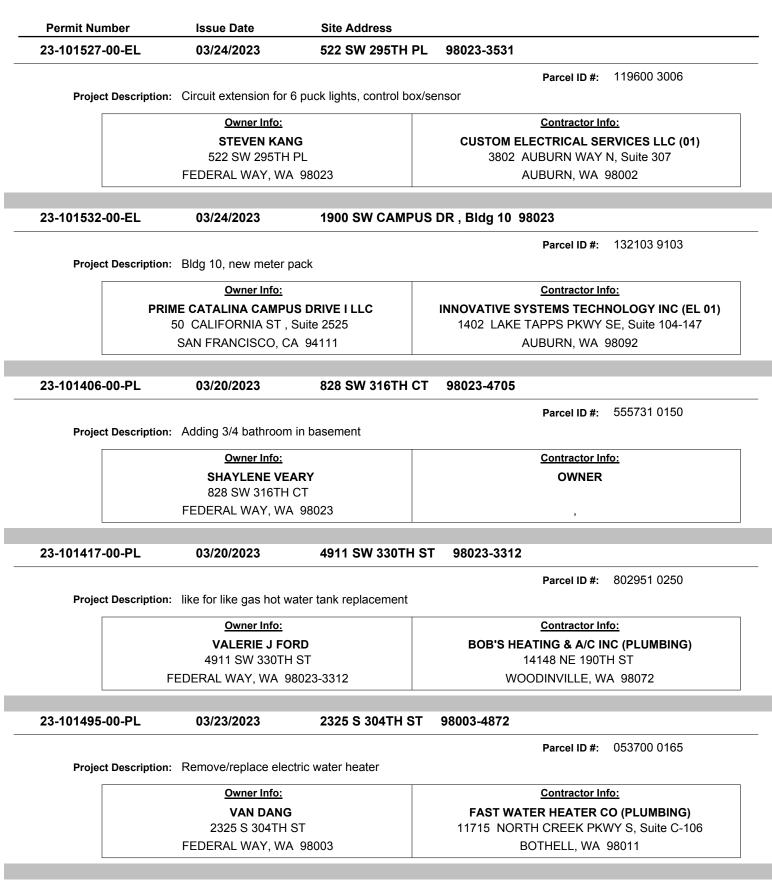

3/23/2023                  | 32820 20TH AVE              | S, Unit 01 98003-9428           |
|                    |                             |                             | Parcel ID #: 144170 0010        |
| Project Descriptio | n: Inspection only. Pow     | er off for more than 1 yea  | r.                              |
|                    | Owner Info:                 |                             | Contractor Info:                |
|                    |                             |                             |                                 |
|                    | Willie L Hard               | ly                          | OWNER                           |
|                    |                             | -                           | OWNER                           |









| -100905-00-SF 0                                                       | 03/22/2023                                                                                                                          | 2101 S 3241H                                                                 | ST , Space 078 98003                                                                                                                                                                              |                       |
|-----------------------------------------------------------------------|-------------------------------------------------------------------------------------------------------------------------------------|------------------------------------------------------------------------------|---