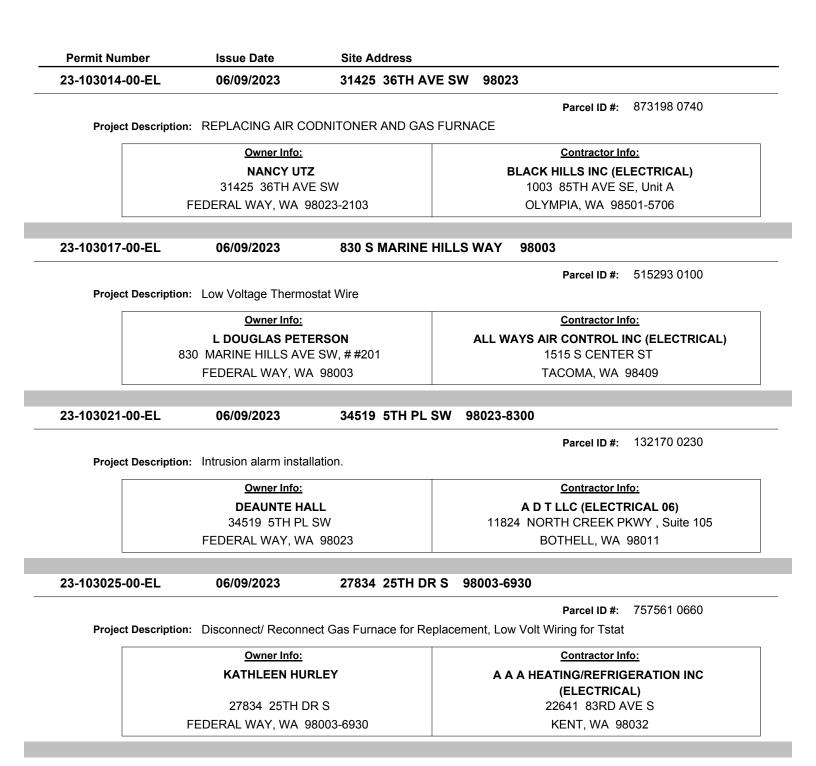

|              |                                                                                                                                                    | Site Address                                                                                                   |                                                                                                                                                                                                            |
|--------------|----------------------------------------------------------------------------------------------------------------------------------------------------|----------------------------------------------------------------------------------------------------------------|------------------------------------------------------------------------------------------------------------------------------------------------------------------------------------------------------------|
| 23-102942-00 | -EL 06/06/2023                                                                                                                                     | 4830 SW 310TH 9                                                                                                | ST 98023-2017                                                                                                                                                                                              |
|              |                                                                                                                                                    |                                                                                                                | Parcel ID #: 184080 0045                                                                                                                                                                                   |
| Project De   | escription: gas furnace rep                                                                                                                        | lacement / new tstat                                                                                           |                                                                                                                                                                                                            |
|              | <u>Owner I</u>                                                                                                                                     | nfo:                                                                                                           | Contractor Info:                                                                                                                                                                                           |
|              | DENNIS S                                                                                                                                           | SYNNES                                                                                                         | PACIFIC HEATING & COOLING (ELECTRICAL)                                                                                                                                                                     |
|              | 4830 SW 3                                                                                                                                          | 10TH ST                                                                                                        | 8607 DURANGO ST SW, Suite A                                                                                                                                                                                |
|              | FEDERAL WAY, V                                                                                                                                     | NA 98023-2017                                                                                                  | TACOMA, WA 98023                                                                                                                                                                                           |
| 23-102944-00 | -EL 06/06/2023                                                                                                                                     | 2626 SW 327TH \$                                                                                               | ST 98023                                                                                                                                                                                                   |
| 20-102044-00 | -LL 00/00/2023                                                                                                                                     | 2020 000 0271110                                                                                               |                                                                                                                                                                                                            |
|              |                                                                                                                                                    |                                                                                                                | Parcel ID #: 132103 9008                                                                                                                                                                                   |
| Project De   |                                                                                                                                                    |                                                                                                                | nd by Generator, disconnect building                                                                                                                                                                       |
|              |                                                                                                                                                    | nnect load bank, perform load                                                                                  | bank test, land and torque building                                                                                                                                                                        |
|              | conductors                                                                                                                                         |                                                                                                                |                                                                                                                                                                                                            |
|              | Owner I                                                                                                                                            | nfo:                                                                                                           | Contractor Info:                                                                                                                                                                                           |
|              | FEDERAL WAY P                                                                                                                                      | UBLIC SCHOOLS                                                                                                  | CUMMINS INC                                                                                                                                                                                                |
|              | 33330 8T                                                                                                                                           | H AVE S                                                                                                        | 500 JACKSON ST                                                                                                                                                                                             |
|              | FEDERAL WAY                                                                                                                                        | Y, WA 98003                                                                                                    | COLUMBUS, IN 47201                                                                                                                                                                                         |
|              |                                                                                                                                                    |                                                                                                                |                                                                                                                                                                                                            |
|              |                                                                                                                                                    |                                                                                                                |                                                                                                                                                                                                            |
| 23-102947-00 | -EI 06/07/2023                                                                                                                                     | 31506 11TH PL 9                                                                                                | SW 98023                                                                                                                                                                                                   |
| 23-102947-00 | -EL 06/07/2023                                                                                                                                     | 31506 11TH PL \$                                                                                               |                                                                                                                                                                                                            |
| 23-102947-00 | -EL 06/07/2023                                                                                                                                     | 31506 11TH PL S                                                                                                | SW 98023<br>Parcel ID #: 555700 0220                                                                                                                                                                       |
|              | -EL 06/07/2023<br>escription: ADD/ALTER CI                                                                                                         |                                                                                                                |                                                                                                                                                                                                            |
|              | escription: ADD/ALTER CI                                                                                                                           | RCUIT FOR AC READY                                                                                             | Parcel ID #: 555700 0220                                                                                                                                                                                   |
|              | escription: ADD/ALTER CI                                                                                                                           | RCUIT FOR AC READY                                                                                             | Parcel ID #: 555700 0220 Contractor Info:                                                                                                                                                                  |
|              | escription: ADD/ALTER CI                                                                                                                           | RCUIT FOR AC READY                                                                                             | Parcel ID #: 555700 0220<br>Contractor Info:<br>WASHINGTON ENERGY SERVICES CO                                                                                                                              |
|              | escription: ADD/ALTER CI<br><u>Owner I</u><br>YOUN Y                                                                                               | RCUIT FOR AC READY<br>nfo:<br>YOUNG                                                                            | Parcel ID #: 555700 0220<br>Contractor Info:<br>WASHINGTON ENERGY SERVICES CO<br>(ELECTRICAL 01)                                                                                                           |
|              | escription: ADD/ALTER CI<br><u>Owner I</u><br>YOUN Y<br>31506 11T                                                                                  | RCUIT FOR AC READY<br><u>nfo:</u><br><b>'OUNG</b><br>TH PL SW                                                  | Parcel ID #: 555700 0220<br><u>Contractor Info:</u><br>WASHINGTON ENERGY SERVICES CO<br>(ELECTRICAL 01)<br>3909 196TH ST SW                                                                                |
|              | escription: ADD/ALTER CI<br><u>Owner I</u><br>YOUN Y                                                                                               | RCUIT FOR AC READY<br><u>nfo:</u><br><b>'OUNG</b><br>TH PL SW                                                  | Parcel ID #: 555700 0220<br>Contractor Info:<br>WASHINGTON ENERGY SERVICES CO<br>(ELECTRICAL 01)                                                                                                           |
| Project Do   | escription: ADD/ALTER CI<br><u>Owner I</u><br>YOUN Y<br>31506 11T<br>FEDERAL WAY                                                                   | RCUIT FOR AC READY<br><u>nfo:</u><br><b>'OUNG</b><br>TH PL SW                                                  | Parcel ID #: 555700 0220<br>Contractor Info:<br>WASHINGTON ENERGY SERVICES CO<br>(ELECTRICAL 01)<br>3909 196TH ST SW<br>LYNNWOOD, WA 98036                                                                 |
| Project Do   | escription: ADD/ALTER CI<br><u>Owner I</u><br>YOUN Y<br>31506 11T<br>FEDERAL WAY                                                                   | RCUIT FOR AC READY<br>nfo:<br>YOUNG<br>TH PL SW<br>Y, WA 98023                                                 | Parcel ID #: 555700 0220<br>Contractor Info:<br>WASHINGTON ENERGY SERVICES CO<br>(ELECTRICAL 01)<br>3909 196TH ST SW<br>LYNNWOOD, WA 98036<br>3 98003-7572                                                 |
| Project Do   | escription: ADD/ALTER CI<br><u>Owner I</u><br>YOUN Y<br>31506 11T<br>FEDERAL WAY<br>-EL 06/07/2023                                                 | RCUIT FOR AC READY<br>nfo:<br>YOUNG<br>TH PL SW<br>Y, WA 98023<br>37611 17TH PL S                              | Parcel ID #: 555700 0220<br>Contractor Info:<br>WASHINGTON ENERGY SERVICES CO<br>(ELECTRICAL 01)<br>3909 196TH ST SW<br>LYNNWOOD, WA 98036                                                                 |
| Project Do   | escription: ADD/ALTER CI<br><u>Owner I</u><br>YOUN Y<br>31506 11T<br>FEDERAL WAY                                                                   | RCUIT FOR AC READY<br>nfo:<br>YOUNG<br>TH PL SW<br>Y, WA 98023<br>37611 17TH PL S                              | Parcel ID #: 555700 0220<br>Contractor Info:<br>WASHINGTON ENERGY SERVICES CO<br>(ELECTRICAL 01)<br>3909 196TH ST SW<br>LYNNWOOD, WA 98036<br>3 98003-7572                                                 |
| Project Do   | escription: ADD/ALTER CI<br><u>Owner I</u><br>YOUN Y<br>31506 11T<br>FEDERAL WAY<br>-EL 06/07/2023                                                 | RCUIT FOR AC READY  nfo:  OUNG TH PL SW Y, WA 98023  37611 17TH PL S  ower for Walk in Bath                    | Parcel ID #: 555700 0220<br>Contractor Info:<br>WASHINGTON ENERGY SERVICES CO<br>(ELECTRICAL 01)<br>3909 196TH ST SW<br>LYNNWOOD, WA 98036<br>3 98003-7572                                                 |
| Project Do   | escription: ADD/ALTER CI<br><u>Owner I</u><br>YOUN Y<br>31506 11T<br>FEDERAL WAY<br>-EL 06/07/2023<br>escription: Provide 240V P                   | RCUIT FOR AC READY    nfo:  YOUNG  TH PL SW  Y, WA 98023   37611 17TH PL S  Power for Walk in Bath  nfo:       | Parcel ID #: 555700 0220<br>Contractor Info:<br>WASHINGTON ENERGY SERVICES CO<br>(ELECTRICAL 01)<br>3909 196TH ST SW<br>LYNNWOOD, WA 98036<br>3 98003-7572<br>Parcel ID #: 721265 0700                     |
| 23-102949-00 | escription: ADD/ALTER CI<br><u>Owner I</u><br>YOUN Y<br>31506 11T<br>FEDERAL WAY<br>-EL 06/07/2023<br>escription: Provide 240V P<br><u>Owner I</u> | RCUIT FOR AC READY    nfo:  YOUNG  TH PL SW  Y, WA 98023   37611 17TH PL S  Power for Walk in Bath  nfo: SPAUR | Parcel ID #: 555700 0220<br>Contractor Info:<br>WASHINGTON ENERGY SERVICES CO<br>(ELECTRICAL 01)<br>3909 196TH ST SW<br>LYNNWOOD, WA 98036<br>S 98003-7572<br>Parcel ID #: 721265 0700<br>Contractor Info: |