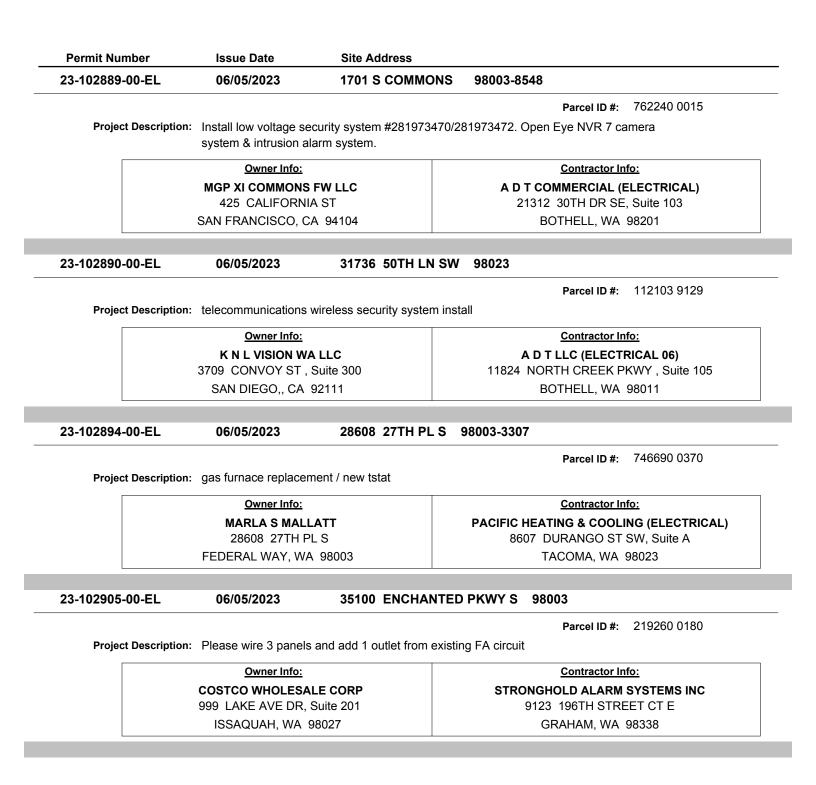

| 3-100979-00-CO     | 06/06/2023                                                                                                                                                                                                                                   | Site Addr                                                              | ACIFIC HWY S       | 98003-8318                                                                                                                                                                                                                                                                                 |
|--------------------|----------------------------------------------------------------------------------------------------------------------------------------------------------------------------------------------------------------------------------------------|------------------------------------------------------------------------|--------------------|--------------------------------------------------------------------------------------------------------------------------------------------------------------------------------------------------------------------------------------------------------------------------------------------|
| -1003/3-00-00      | 00/00/2023                                                                                                                                                                                                                                   | 33100 P                                                                |                    |                                                                                                                                                                                                                                                                                            |
|                    |                                                                                                                                                                                                                                              |                                                                        |                    | Parcel ID #: 202104 9148                                                                                                                                                                                                                                                                   |
| Project Descriptio | n: BLUEBEAM - Constru                                                                                                                                                                                                                        | ction of equip                                                         | ment platform in e | existing warehouse.                                                                                                                                                                                                                                                                        |
|                    | Owner Info:                                                                                                                                                                                                                                  |                                                                        |                    | Contractor Info:                                                                                                                                                                                                                                                                           |
|                    | SOUTH KING FIRE &                                                                                                                                                                                                                            |                                                                        |                    | DACO CORPORATION                                                                                                                                                                                                                                                                           |
|                    | 31617 1ST AVE                                                                                                                                                                                                                                |                                                                        |                    | 8825 S 184TH ST                                                                                                                                                                                                                                                                            |
|                    | FEDERAL WAY, WA                                                                                                                                                                                                                              | 98003                                                                  |                    | KENT, WA 98031                                                                                                                                                                                                                                                                             |
| Census Cod         | e: 437 - Commercial alt / a                                                                                                                                                                                                                  | add / conversio                                                        | on                 |                                                                                                                                                                                                                                                                                            |
|                    |                                                                                                                                                                                                                                              | I                                                                      | Project Specifics  | :                                                                                                                                                                                                                                                                                          |
|                    | Project Valuation:                                                                                                                                                                                                                           | \$87,500.00                                                            |                    | Number of Stories: 1                                                                                                                                                                                                                                                                       |
| 1st                | t Floor Proposed Sq. Feet:                                                                                                                                                                                                                   | 0                                                                      |                    | 2nd Floor Proposed Sq. Feet: 0                                                                                                                                                                                                                                                             |
|                    | I Floor Proposed Sq. Feet:                                                                                                                                                                                                                   | 0                                                                      |                    | Other Proposed Sq. Feet: 0                                                                                                                                                                                                                                                                 |
|                    | ement Proposed Sq. Feet:                                                                                                                                                                                                                     | 0                                                                      |                    | Deck Proposed Sq. Feet: 0                                                                                                                                                                                                                                                                  |
| G                  | arage Proposed Sq. Feet:                                                                                                                                                                                                                     | 0                                                                      |                    | Total Proposed Sq. Feet: 0                                                                                                                                                                                                                                                                 |
|                    |                                                                                                                                                                                                                                              |                                                                        |                    |                                                                                                                                                                                                                                                                                            |
| 3-102641-00-EL     | 06/06/2023                                                                                                                                                                                                                                   | 2210 S 2                                                               | 84TH PL 980        | 03-3209                                                                                                                                                                                                                                                                                    |
|                    |                                                                                                                                                                                                                                              |                                                                        |                    | Parcel ID #: 422220 0270                                                                                                                                                                                                                                                                   |
| Project Descriptio | n: BLUEBEAM - 6.00kW                                                                                                                                                                                                                         | DC Rooftop P                                                           | hotovoltaic Solar  | Installation.                                                                                                                                                                                                                                                                              |
|                    |                                                                                                                                                                                                                                              |                                                                        |                    |                                                                                                                                                                                                                                                                                            |
|                    | Owner Info:                                                                                                                                                                                                                                  |                                                                        |                    | Contractor Info:                                                                                                                                                                                                                                                                           |
|                    | <u>Owner Info:</u><br>CATHERINE GICH                                                                                                                                                                                                         | INGA                                                                   |                    |                                                                                                                                                                                                                                                                                            |
|                    |                                                                                                                                                                                                                                              | -                                                                      |                    | Contractor Info:                                                                                                                                                                                                                                                                           |
|                    | CATHERINE GICH                                                                                                                                                                                                                               | νL                                                                     |                    | Contractor Info:<br>LUMIO HX INC                                                                                                                                                                                                                                                           |
|                    | CATHERINE GICH<br>2210 S 284TH F                                                                                                                                                                                                             | νL                                                                     |                    | <u>Contractor Info:</u><br>LUMIO HX INC<br>1550 W DIGITAL DR                                                                                                                                                                                                                               |
| 3-102866-00-EL     | CATHERINE GICH<br>2210 S 284TH F                                                                                                                                                                                                             | 98003                                                                  |                    | <u>Contractor Info:</u><br>LUMIO HX INC<br>1550 W DIGITAL DR                                                                                                                                                                                                                               |
| 3-102866-00-EL     | <b>CATHERINE GICH</b><br>2210 S 284TH F<br>FEDERAL WAY, WA                                                                                                                                                                                   | 98003                                                                  |                    | Contractor Info:<br>LUMIO HX INC<br>1550 W DIGITAL DR<br>LEHI, UT 84043                                                                                                                                                                                                                    |
|                    | <b>CATHERINE GICH</b><br>2210 S 284TH F<br>FEDERAL WAY, WA                                                                                                                                                                                   | 98003<br>33175 4                                                       |                    | Contractor Info:<br>LUMIO HX INC<br>1550 W DIGITAL DR<br>LEHI, UT 84043<br>8023                                                                                                                                                                                                            |
|                    | CATHERINE GICH<br>2210 S 284TH F<br>FEDERAL WAY, WA<br>06/07/2023<br>n: Add circuit for a/c outo                                                                                                                                             | 98003<br>33175 4                                                       |                    | Contractor Info:<br>LUMIO HX INC<br>1550 W DIGITAL DR<br>LEHI, UT 84043<br>8023                                                                                                                                                                                                            |
|                    | CATHERINE GICH<br>2210 S 284TH F<br>FEDERAL WAY, WA<br>06/07/2023                                                                                                                                                                            | 98003<br><b>33175 4</b><br>door unit.                                  |                    | Contractor Info:<br>LUMIO HX INC<br>1550 W DIGITAL DR<br>LEHI, UT 84043<br>8023<br>Parcel ID #: 327905 0100                                                                                                                                                                                |
|                    | CATHERINE GICH<br>2210 S 284TH F<br>FEDERAL WAY, WA<br>06/07/2023<br>n: Add circuit for a/c outo<br><u>Owner Info:</u>                                                                                                                       | 98003<br>33175 4<br>door unit.                                         |                    | Contractor Info:<br>LUMIO HX INC<br>1550 W DIGITAL DR<br>LEHI, UT 84043<br>8023<br>Parcel ID #: 327905 0100<br>Contractor Info:                                                                                                                                                            |
|                    | CATHERINE GICH<br>2210 S 284TH F<br>FEDERAL WAY, WA<br>06/07/2023<br>n: Add circuit for a/c outo<br><u>Owner Info:</u><br>TED & PAULA KR/                                                                                                    | 98003<br>33175 4<br>door unit.                                         |                    | Contractor Info:<br>LUMIO HX INC<br>1550 W DIGITAL DR<br>LEHI, UT 84043<br>8023<br>Parcel ID #: 327905 0100<br>Contractor Info:<br>OMEGA ELECTRIC                                                                                                                                          |
|                    | CATHERINE GICH<br>2210 S 284TH F<br>FEDERAL WAY, WA<br>06/07/2023<br>n: Add circuit for a/c outo<br><u>Owner Info:</u><br>TED & PAULA KR/<br>33175 42ND AVE                                                                                  | 98003<br>33175 4<br>door unit.                                         |                    | Contractor Info:<br>LUMIO HX INC<br>1550 W DIGITAL DR<br>LEHI, UT 84043<br>8023<br>Parcel ID #: 327905 0100<br>Contractor Info:<br>OMEGA ELECTRIC<br>27421 144TH AVE SE                                                                                                                    |
| Project Descriptio | CATHERINE GICH<br>2210 S 284TH F<br>FEDERAL WAY, WA<br>06/07/2023<br>n: Add circuit for a/c outo<br><u>Owner Info:</u><br>TED & PAULA KR/<br>33175 42ND AVE                                                                                  | 98003<br>33175 4<br>door unit.<br>AMER<br>SW<br>98023                  |                    | Contractor Info:<br>LUMIO HX INC<br>1550 W DIGITAL DR<br>LEHI, UT 84043<br>8023<br>Parcel ID #: 327905 0100<br>Contractor Info:<br>OMEGA ELECTRIC<br>27421 144TH AVE SE<br>KENT, WA 98042                                                                                                  |
| Project Descriptio | CATHERINE GICH<br>2210 S 284TH F<br>FEDERAL WAY, WA<br>06/07/2023<br>n: Add circuit for a/c outo<br><u>Owner Info:</u><br>TED & PAULA KR/<br>33175 42ND AVE<br>FEDERAL WAY, WA                                                               | 98003<br>33175 4<br>door unit.<br>AMER<br>SW<br>98023                  | 2ND PL SW 9        | Contractor Info:<br>LUMIO HX INC<br>1550 W DIGITAL DR<br>LEHI, UT 84043<br>8023<br>Parcel ID #: 327905 0100<br>Contractor Info:<br>OMEGA ELECTRIC<br>27421 144TH AVE SE<br>KENT, WA 98042                                                                                                  |
| Project Descriptio | CATHERINE GICH<br>2210 S 284TH F<br>FEDERAL WAY, WA<br>06/07/2023<br>n: Add circuit for a/c outo<br><u>Owner Info:</u><br>TED & PAULA KR/<br>33175 42ND AVE<br>FEDERAL WAY, WA                                                               | 98003<br>33175 4<br>door unit.<br>AMER<br>SW<br>98023                  | 2ND PL SW 9        | Contractor Info:           LUMIO HX INC           1550 W DIGITAL DR           LEHI, UT 84043           8023           Parcel ID #: 327905 0100           Contractor Info:           OMEGA ELECTRIC           27421 144TH AVE SE           KENT, WA 98042           98023-4545              |
| 23-102888-00-EL    | CATHERINE GICH<br>2210 S 284TH F<br>FEDERAL WAY, WA<br>06/07/2023<br>n: Add circuit for a/c outo<br><u>Owner Info:</u><br>TED & PAULA KR/<br>33175 42ND AVE<br>FEDERAL WAY, WA<br>06/05/2023<br>n: Add circuit for A/C                       | 98003<br>33175 4<br>door unit.<br>AMER<br>SW<br>98023                  | 2ND PL SW 9        | Contractor Info:           LUMIO HX INC           1550 W DIGITAL DR           LEHI, UT 84043           8023           Parcel ID #: 327905 0100           Contractor Info:           OMEGA ELECTRIC           27421 144TH AVE SE           KENT, WA 98042           98023-4545              |
| Project Descriptio | CATHERINE GICH<br>2210 S 284TH F<br>FEDERAL WAY, WA<br>06/07/2023<br>n: Add circuit for a/c outo<br><u>Owner Info:</u><br>TED & PAULA KR/<br>33175 42ND AVE<br>FEDERAL WAY, WA                                                               | 98003<br>33175 4<br>door unit.<br>AMER<br>SW<br>98023<br>30814 1       | 2ND PL SW 9        | Contractor Info:<br>LUMIO HX INC<br>1550 W DIGITAL DR<br>LEHI, UT 84043<br>8023<br>Parcel ID #: 327905 0100<br>Contractor Info:<br>OMEGA ELECTRIC<br>27421 144TH AVE SE<br>KENT, WA 98042<br>98023-4545<br>Parcel ID #: 525980 0240<br>Contractor Info:                                    |
| Project Descriptio | CATHERINE GICH<br>2210 S 284TH F<br>FEDERAL WAY, WA<br>06/07/2023<br>n: Add circuit for a/c outo<br><u>Owner Info:</u><br>TED & PAULA KR/<br>33175 42ND AVE<br>FEDERAL WAY, WA<br>06/05/2023<br>n: Add circuit for A/C<br><u>Owner Info:</u> | 98003<br>33175 4<br>door unit.<br>AMER<br>SW<br>98023<br>30814 1<br>AY | 2ND PL SW 9        | Contractor Info:         LUMIO HX INC         1550 W DIGITAL DR         LEHI, UT 84043         8023         Parcel ID #: 327905 0100         Contractor Info:         OMEGA ELECTRIC         27421 144TH AVE SE         KENT, WA 98042         98023-4545         Parcel ID #: 525980 0240 |

| Permit Number    | Issue Date                                                                                                                                                                                              | Site Address                                                                                                   |                                                                                                                                                                                                                                                                                                             |
|------------------|---------------------------------------------------------------------------------------------------------------------------------------------------------------------------------------------------------|----------------------------------------------------------------------------------------------------------------|-------------------------------------------------------------------------------------------------------------------------------------------------------------------------------------------------------------------------------------------------------------------------------------------------------------|
| 23-102909-00-EL  | 06/05/2023                                                                                                                                                                                              | 1750 S COMMONS                                                                                                 | , Suite M28 98003                                                                                                                                                                                                                                                                                           |
|                  |                                                                                                                                                                                                         |                                                                                                                | Parcel ID #: 762240 0015                                                                                                                                                                                                                                                                                    |
| Project Descript | tion: temp lighting, Reloca                                                                                                                                                                             | ate 400a feeder within 50'. ir                                                                                 | nstall misc power and lighting                                                                                                                                                                                                                                                                              |
|                  | Owner Info:                                                                                                                                                                                             |                                                                                                                | Contractor Info:                                                                                                                                                                                                                                                                                            |
|                  | MGP IX COMMONS                                                                                                                                                                                          | FW LLC                                                                                                         | <b>OLSEN ELECTRIC INC (01)</b>                                                                                                                                                                                                                                                                              |
|                  | 425 CALIFORNIA ST                                                                                                                                                                                       | , Floor 10                                                                                                     | 325 WASHINGTON AVE S, Suite 91                                                                                                                                                                                                                                                                              |
|                  | SAN FRANCISCO, C                                                                                                                                                                                        | A 94104                                                                                                        | KENT, WA 98032                                                                                                                                                                                                                                                                                              |
| 23-102910-00-EL  | 06/05/2023                                                                                                                                                                                              | 34306 13TH PL SW                                                                                               | V 98023                                                                                                                                                                                                                                                                                                     |
| 23-102910-00-EL  | 06/05/2023                                                                                                                                                                                              | 34300 IJIH PL 3W                                                                                               | V 90023                                                                                                                                                                                                                                                                                                     |
|                  |                                                                                                                                                                                                         |                                                                                                                | Parcel ID #: 640370 0470                                                                                                                                                                                                                                                                                    |
| Project Descript | tion: We will be installing a                                                                                                                                                                           | a circuit for a ac unit outside                                                                                | e and we will run Thermostat wire from ac                                                                                                                                                                                                                                                                   |
|                  | unit to furnace.                                                                                                                                                                                        |                                                                                                                |                                                                                                                                                                                                                                                                                                             |
|                  | Owner Info:                                                                                                                                                                                             |                                                                                                                | Contractor Info:                                                                                                                                                                                                                                                                                            |
|                  | KIMBERLY CORKERY-L                                                                                                                                                                                      | AROCHELLE                                                                                                      | CHIEFTAIN ELECTRIC LLC                                                                                                                                                                                                                                                                                      |
|                  | 34306 13TH PL                                                                                                                                                                                           | SW                                                                                                             | 8321 266TH ST E                                                                                                                                                                                                                                                                                             |
|                  |                                                                                                                                                                                                         |                                                                                                                |                                                                                                                                                                                                                                                                                                             |
|                  | FEDERAL WAY, WA                                                                                                                                                                                         | A 98023                                                                                                        | GRAHAM, WA 98338                                                                                                                                                                                                                                                                                            |
|                  | FEDERAL WAY, WA                                                                                                                                                                                         | A 98023                                                                                                        | GRAHAM, WA 98338                                                                                                                                                                                                                                                                                            |
| 23-102912-00-EL  |                                                                                                                                                                                                         |                                                                                                                |                                                                                                                                                                                                                                                                                                             |
| 23-102912-00-EL  | FEDERAL WAY, WA                                                                                                                                                                                         | 4 98023<br>4320 SW 322ND ST                                                                                    | 98023-2418                                                                                                                                                                                                                                                                                                  |
|                  | 06/06/2023                                                                                                                                                                                              | 4320 SW 322ND ST                                                                                               |                                                                                                                                                                                                                                                                                                             |
|                  |                                                                                                                                                                                                         | 4320 SW 322ND ST                                                                                               | 98023-2418                                                                                                                                                                                                                                                                                                  |
|                  | 06/06/2023                                                                                                                                                                                              | 4320 SW 322ND ST                                                                                               | 98023-2418                                                                                                                                                                                                                                                                                                  |
|                  | <b>06/06/2023</b><br>tion: Job 309150 - 200 an                                                                                                                                                          | 4320 SW 322ND ST                                                                                               | 98023-2418           Parcel ID #:         873202 0200           Contractor Info:         6000000000000000000000000000000000000                                                                                                                                                                              |
|                  | 06/06/2023<br>tion: Job 309150 - 200 an<br><u>Owner Info:</u>                                                                                                                                           | 4320 SW 322ND ST                                                                                               | Parcel ID #: 873202 0200 Contractor Info: BEACON PLUMBING & MECHANICAL                                                                                                                                                                                                                                      |
|                  | 06/06/2023<br>tion: Job 309150 - 200 an<br><u>Owner Info:</u>                                                                                                                                           | 4320 SW 322ND ST<br>np panel<br>T ETAL                                                                         | 98023-2418           Parcel ID #:         873202 0200           Contractor Info:         6000000000000000000000000000000000000                                                                                                                                                                              |
|                  | 06/06/2023<br>tion: Job 309150 - 200 an<br><u>Owner Info:</u><br>TOMAS HOWLET                                                                                                                           | 4320 SW 322ND ST<br>np panel<br>T ETAL                                                                         | 98023-2418         Parcel ID #:       873202 0200         Contractor Info:         BEACON PLUMBING & MECHANICAL         (ELECTRICAL)                                                                                                                                                                        |
|                  | 06/06/2023<br>tion: Job 309150 - 200 an<br><u>Owner Info:</u><br>TOMAS HOWLET<br>4320 SW 322NE                                                                                                          | 4320 SW 322ND ST<br>np panel<br>T ETAL                                                                         | 98023-2418         Parcel ID #:       873202 0200         Contractor Info:         BEACON PLUMBING & MECHANICAL<br>(ELECTRICAL)<br>8611 192ND ST                                                                                                                                                            |
|                  | 06/06/2023<br>tion: Job 309150 - 200 an<br><u>Owner Info:</u><br>TOMAS HOWLET<br>4320 SW 322NE                                                                                                          | 4320 SW 322ND ST<br>np panel<br>T ETAL                                                                         | 98023-2418           Parcel ID #:         873202 0200           Contractor Info:         BEACON PLUMBING & MECHANICAL (ELECTRICAL)           8611 192ND ST         8611 192ND ST           KENT, WA 98031         8000000000000000000000000000000000000                                                     |
| Project Descript | 06/06/2023<br>tion: Job 309150 - 200 an<br><u>Owner Info:</u><br>TOMAS HOWLET<br>4320 SW 322NE<br>FEDERAL WAY, WA                                                                                       | 4320 SW 322ND ST<br>np panel<br>T ETAL<br>D ST<br>A 98023                                                      | 98023-2418           Parcel ID #:         873202 0200           Contractor Info:         BEACON PLUMBING & MECHANICAL (ELECTRICAL)           8611 192ND ST         8611 192ND ST           KENT, WA 98031         8000000000000000000000000000000000000                                                     |
| Project Descript | 06/06/2023<br>tion: Job 309150 - 200 an<br><u>Owner Info:</u><br>TOMAS HOWLET<br>4320 SW 322NE<br>FEDERAL WAY, WA                                                                                       | 4320 SW 322ND ST<br>np panel<br>T ETAL<br>O ST<br>A 98023<br>35020 ENCHANTE                                    | 98023-2418           Parcel ID #:         873202 0200           Contractor Info:         BEACON PLUMBING & MECHANICAL (ELECTRICAL)           8611 192ND ST KENT, WA 98031         8611                                                                                                                      |
| Project Descript | 06/06/2023<br>tion: Job 309150 - 200 an<br><u>Owner Info:</u><br>TOMAS HOWLET<br>4320 SW 322NE<br>FEDERAL WAY, WA                                                                                       | 4320 SW 322ND ST<br>np panel<br>T ETAL<br>O ST<br>A 98023<br>35020 ENCHANTE                                    | 98023-2418           Parcel ID #:         873202 0200           Contractor Info:         BEACON PLUMBING & MECHANICAL (ELECTRICAL)           8611 192ND ST KENT, WA 98031         8611                                                                                                                      |
| Project Descript | 06/06/2023<br>tion: Job 309150 - 200 an<br><u>Owner Info:</u><br>TOMAS HOWLET<br>4320 SW 322NE<br>FEDERAL WAY, WA<br>06/06/2023<br>tion: Hobby Lobby Interior                                           | 4320 SW 322ND ST<br>np panel<br>T ETAL<br>O ST<br>A 98023<br>35020 ENCHANTE<br>r Lighting Upgrade              | 98023-2418         Parcel ID #: 873202 0200         Contractor Info:         BEACON PLUMBING & MECHANICAL<br>(ELECTRICAL)<br>8611 192ND ST<br>KENT, WA 98031         D PKWY S 98003         Parcel ID #: 219260 0570                                                                                        |
| Project Descript | 06/06/2023<br>tion: Job 309150 - 200 an<br><u>Owner Info:</u><br>TOMAS HOWLET<br>4320 SW 322NE<br>FEDERAL WAY, WA<br>06/06/2023<br>tion: Hobby Lobby Interior<br><u>Owner Info:</u><br>DELANDRIA PROPEI | 4320 SW 322ND ST<br>np panel<br>T ETAL<br>D ST<br>A 98023<br>35020 ENCHANTE<br>r Lighting Upgrade<br>RTIES INC | 98023-2418         Parcel ID #: 873202 0200         Contractor Info:         BEACON PLUMBING & MECHANICAL<br>(ELECTRICAL)<br>8611 192ND ST<br>KENT, WA 98031         D PKWY S 98003         Parcel ID #: 219260 0570         Contractor Info:         NORTHWEST EDISON INC DBA INDUSTRIAL<br>LIGHT & ENERGY |
| Project Descript | 06/06/2023<br>tion: Job 309150 - 200 an<br><u>Owner Info:</u><br>TOMAS HOWLET<br>4320 SW 322NE<br>FEDERAL WAY, WA<br>06/06/2023<br>tion: Hobby Lobby Interior<br><u>Owner Info:</u>                     | 4320 SW 322ND ST<br>np panel<br>T ETAL<br>D ST<br>A 98023<br>35020 ENCHANTE<br>r Lighting Upgrade<br>RTIES INC | 98023-2418         Parcel ID #: 873202 0200         Contractor Info:         BEACON PLUMBING & MECHANICAL<br>(ELECTRICAL)<br>8611 192ND ST<br>KENT, WA 98031         D PKWY S 98003         Parcel ID #: 219260 0570         Contractor Info:         NORTHWEST EDISON INC DBA INDUSTRIAL                   |