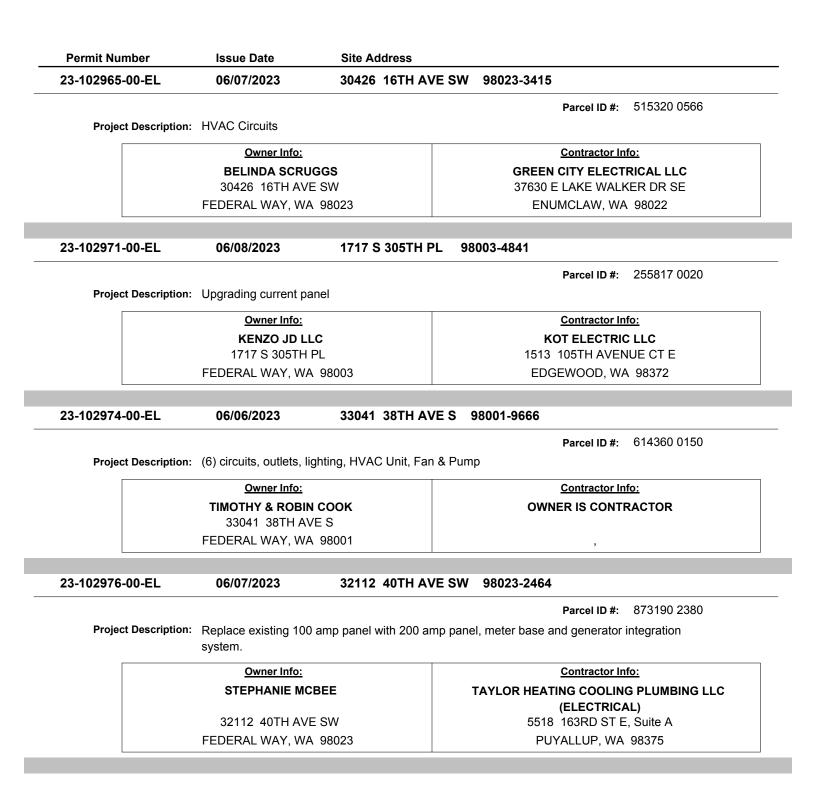

|              |                                                                                                                                                    | Site Address                                                                                                   |                                                                                                                                                                                                            |
|--------------|----------------------------------------------------------------------------------------------------------------------------------------------------|----------------------------------------------------------------------------------------------------------------|------------------------------------------------------------------------------------------------------------------------------------------------------------------------------------------------------------|
| 23-102942-00 | -EL 06/06/2023                                                                                                                                     | 4830 SW 310TH 9                                                                                                | ST 98023-2017                                                                                                                                                                                              |
|              |                                                                                                                                                    |                                                                                                                | Parcel ID #: 184080 0045                                                                                                                                                                                   |
| Project De   | escription: gas furnace rep                                                                                                                        | lacement / new tstat                                                                                           |                                                                                                                                                                                                            |
|              | <u>Owner I</u>                                                                                                                                     | nfo:                                                                                                           | Contractor Info:                                                                                                                                                                                           |
|              | DENNIS S                                                                                                                                           | SYNNES                                                                                                         | PACIFIC HEATING & COOLING (ELECTRICAL)                                                                                                                                                                     |
|              | 4830 SW 3                                                                                                                                          | 10TH ST                                                                                                        | 8607 DURANGO ST SW, Suite A                                                                                                                                                                                |
|              | FEDERAL WAY, V                                                                                                                                     | NA 98023-2017                                                                                                  | TACOMA, WA 98023                                                                                                                                                                                           |
| 23-102944-00 | -EL 06/06/2023                                                                                                                                     | 2626 SW 327TH \$                                                                                               | ST 98023                                                                                                                                                                                                   |
| 20-102044-00 | -LL 00/00/2023                                                                                                                                     | 2020 000 0271110                                                                                               |                                                                                                                                                                                                            |
|              |                                                                                                                                                    |                                                                                                                | Parcel ID #: 132103 9008                                                                                                                                                                                   |
| Project De   |                                                                                                                                                    |                                                                                                                | nd by Generator, disconnect building                                                                                                                                                                       |
|              |                                                                                                                                                    | nnect load bank, perform load                                                                                  | bank test, land and torque building                                                                                                                                                                        |
|              | conductors                                                                                                                                         |                                                                                                                |                                                                                                                                                                                                            |
|              | Owner I                                                                                                                                            | nfo:                                                                                                           | Contractor Info:                                                                                                                                                                                           |
|              | FEDERAL WAY P                                                                                                                                      | UBLIC SCHOOLS                                                                                                  | CUMMINS INC                                                                                                                                                                                                |
|              | 33330 8T                                                                                                                                           | H AVE S                                                                                                        | 500 JACKSON ST                                                                                                                                                                                             |
|              | FEDERAL WAY                                                                                                                                        | Y, WA 98003                                                                                                    | COLUMBUS, IN 47201                                                                                                                                                                                         |
|              |                                                                                                                                                    |                                                                                                                |                                                                                                                                                                                                            |
|              |                                                                                                                                                    |                                                                                                                |                                                                                                                                                                                                            |
| 23-102947-00 | -EI 06/07/2023                                                                                                                                     | 31506 11TH PL 9                                                                                                | SW 98023                                                                                                                                                                                                   |
| 23-102947-00 | -EL 06/07/2023                                                                                                                                     | 31506 11TH PL \$                                                                                               |                                                                                                                                                                                                            |
| 23-102947-00 | -EL 06/07/2023                                                                                                                                     | 31506 11TH PL S                                                                                                | SW 98023<br>Parcel ID #: 555700 0220                                                                                                                                                                       |
|              | -EL 06/07/2023<br>escription: ADD/ALTER CI                                                                                                         |                                                                                                                |                                                                                                                                                                                                            |
|              | escription: ADD/ALTER CI                                                                                                                           | RCUIT FOR AC READY                                                                                             | Parcel ID #: 555700 0220                                                                                                                                                                                   |
|              | escription: ADD/ALTER CI                                                                                                                           | RCUIT FOR AC READY                                                                                             | Parcel ID #: 555700 0220 Contractor Info:                                                                                                                                                                  |
|              | escription: ADD/ALTER CI                                                                                                                           | RCUIT FOR AC READY                                                                                             | Parcel ID #: 555700 0220<br>Contractor Info:<br>WASHINGTON ENERGY SERVICES CO                                                                                                                              |
|              | escription: ADD/ALTER CI<br><u>Owner I</u><br>YOUN Y                                                                                               | RCUIT FOR AC READY<br>nfo:<br>YOUNG                                                                            | Parcel ID #: 555700 0220<br>Contractor Info:<br>WASHINGTON ENERGY SERVICES CO<br>(ELECTRICAL 01)                                                                                                           |
|              | escription: ADD/ALTER CI<br><u>Owner I</u><br>YOUN Y<br>31506 11T                                                                                  | RCUIT FOR AC READY<br><u>nfo:</u><br><b>'OUNG</b><br>TH PL SW                                                  | Parcel ID #: 555700 0220<br><u>Contractor Info:</u><br>WASHINGTON ENERGY SERVICES CO<br>(ELECTRICAL 01)<br>3909 196TH ST SW                                                                                |
|              | escription: ADD/ALTER CI<br><u>Owner I</u><br>YOUN Y                                                                                               | RCUIT FOR AC READY<br><u>nfo:</u><br><b>'OUNG</b><br>TH PL SW                                                  | Parcel ID #: 555700 0220<br>Contractor Info:<br>WASHINGTON ENERGY SERVICES CO<br>(ELECTRICAL 01)                                                                                                           |
| Project Do   | escription: ADD/ALTER CI<br><u>Owner I</u><br>YOUN Y<br>31506 11T<br>FEDERAL WAY                                                                   | RCUIT FOR AC READY<br><u>nfo:</u><br><b>'OUNG</b><br>TH PL SW                                                  | Parcel ID #: 555700 0220<br>Contractor Info:<br>WASHINGTON ENERGY SERVICES CO<br>(ELECTRICAL 01)<br>3909 196TH ST SW<br>LYNNWOOD, WA 98036                                                                 |
| Project Do   | escription: ADD/ALTER CI<br><u>Owner I</u><br>YOUN Y<br>31506 11T<br>FEDERAL WAY                                                                   | RCUIT FOR AC READY<br>nfo:<br>YOUNG<br>TH PL SW<br>Y, WA 98023                                                 | Parcel ID #: 555700 0220<br>Contractor Info:<br>WASHINGTON ENERGY SERVICES CO<br>(ELECTRICAL 01)<br>3909 196TH ST SW<br>LYNNWOOD, WA 98036<br>3 98003-7572                                                 |
| Project Do   | escription: ADD/ALTER CI<br><u>Owner I</u><br>YOUN Y<br>31506 11T<br>FEDERAL WAY<br>-EL 06/07/2023                                                 | RCUIT FOR AC READY<br>nfo:<br>YOUNG<br>TH PL SW<br>Y, WA 98023<br>37611 17TH PL S                              | Parcel ID #: 555700 0220<br>Contractor Info:<br>WASHINGTON ENERGY SERVICES CO<br>(ELECTRICAL 01)<br>3909 196TH ST SW<br>LYNNWOOD, WA 98036                                                                 |
| Project Do   | escription: ADD/ALTER CI<br><u>Owner I</u><br>YOUN Y<br>31506 11T<br>FEDERAL WAY                                                                   | RCUIT FOR AC READY<br>nfo:<br>YOUNG<br>TH PL SW<br>Y, WA 98023<br>37611 17TH PL S                              | Parcel ID #: 555700 0220<br>Contractor Info:<br>WASHINGTON ENERGY SERVICES CO<br>(ELECTRICAL 01)<br>3909 196TH ST SW<br>LYNNWOOD, WA 98036<br>3 98003-7572                                                 |
| Project Do   | escription: ADD/ALTER CI<br><u>Owner I</u><br>YOUN Y<br>31506 11T<br>FEDERAL WAY<br>-EL 06/07/2023                                                 | RCUIT FOR AC READY  nfo:  OUNG TH PL SW Y, WA 98023  37611 17TH PL S  ower for Walk in Bath                    | Parcel ID #: 555700 0220<br>Contractor Info:<br>WASHINGTON ENERGY SERVICES CO<br>(ELECTRICAL 01)<br>3909 196TH ST SW<br>LYNNWOOD, WA 98036<br>3 98003-7572                                                 |
| Project Do   | escription: ADD/ALTER CI<br><u>Owner I</u><br>YOUN Y<br>31506 11T<br>FEDERAL WAY<br>-EL 06/07/2023<br>escription: Provide 240V P                   | RCUIT FOR AC READY    nfo:  YOUNG  TH PL SW  Y, WA 98023   37611 17TH PL S  Power for Walk in Bath  nfo:       | Parcel ID #: 555700 0220<br>Contractor Info:<br>WASHINGTON ENERGY SERVICES CO<br>(ELECTRICAL 01)<br>3909 196TH ST SW<br>LYNNWOOD, WA 98036<br>3 98003-7572<br>Parcel ID #: 721265 0700                     |
| 23-102949-00 | escription: ADD/ALTER CI<br><u>Owner I</u><br>YOUN Y<br>31506 11T<br>FEDERAL WAY<br>-EL 06/07/2023<br>escription: Provide 240V P<br><u>Owner I</u> | RCUIT FOR AC READY    nfo:  YOUNG  TH PL SW  Y, WA 98023   37611 17TH PL S  Power for Walk in Bath  nfo: SPAUR | Parcel ID #: 555700 0220<br>Contractor Info:<br>WASHINGTON ENERGY SERVICES CO<br>(ELECTRICAL 01)<br>3909 196TH ST SW<br>LYNNWOOD, WA 98036<br>S 98003-7572<br>Parcel ID #: 721265 0700<br>Contractor Info: |