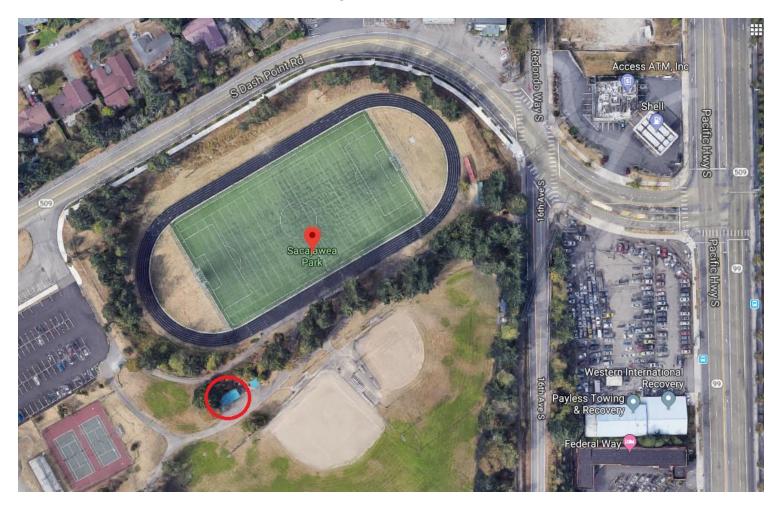

# Sacajawea Park

One (1) Restroom building – [One (1) – Men's side; One (1) – Women's side]

Men's: One (1) urinal, One (1) toilet, One (1) sink

Women's: Three (3) toilets, One (1) sink