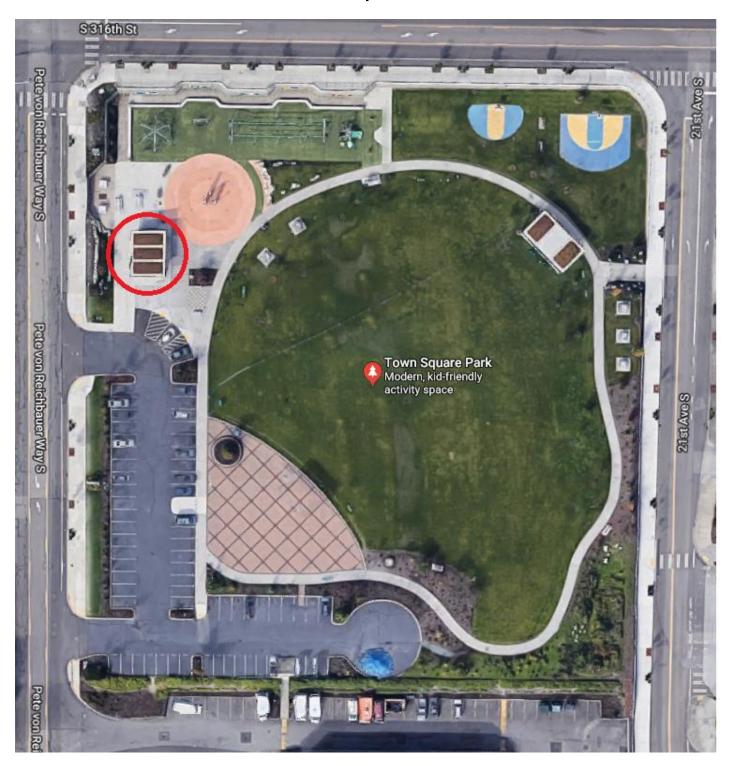

# Town Square Park

Three (3) Individual Restrooms – [One (1) – Men's; One (1) – Women's; One (1) – Family]

Men's: One (1) toilet, One (1) sink

Women's: One (1) toilet, One (1) sink, One (1) baby changing station

Family: One (1) toilet, One (1) sink, One (1) baby changing station