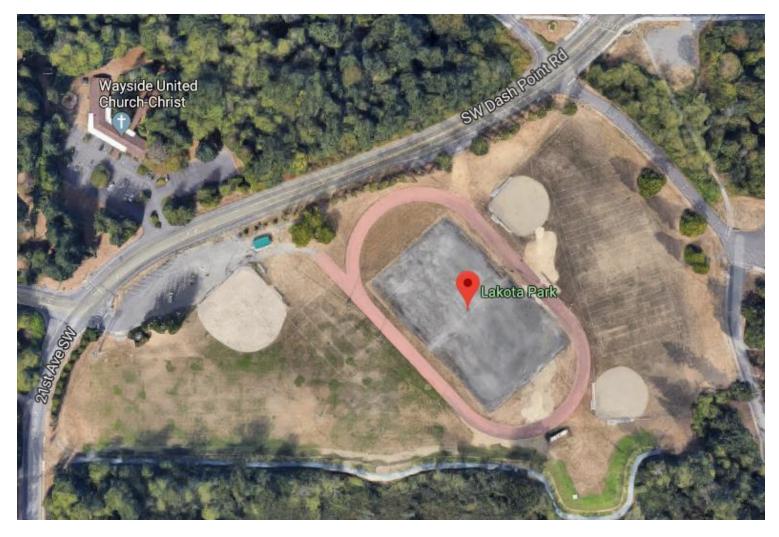

# Lakota Park

One (1) Restroom building – [One (1) – Men's side; One (1) – Women's side]

Men's: One (1) urinal, One (1) toilet, One (1) sink

Women's: Two (2) toilet, One (1) sink