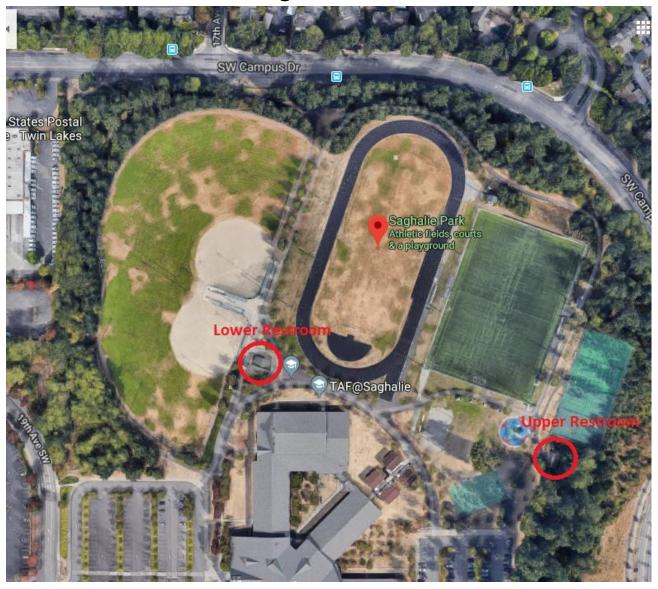

### Saghalie Park

Two (2) Restroom buildings – [Upper Restroom; Lower Restroom]

#### **Upper Restroom**

[One (1) – Men's side; One (1) – Women's side]

Men's: One (1) urinal, Two (2) toilet, One (1) sink

Women's: Two (2) toilet, One (1) sink

#### **Lower Restroom**

[One (1) – Men's side; One (1) – Women's side]

Men's: One (1) urinal, One (1) toilet, One (1) sink

Women's: Three (3) toilet, One (1) sink