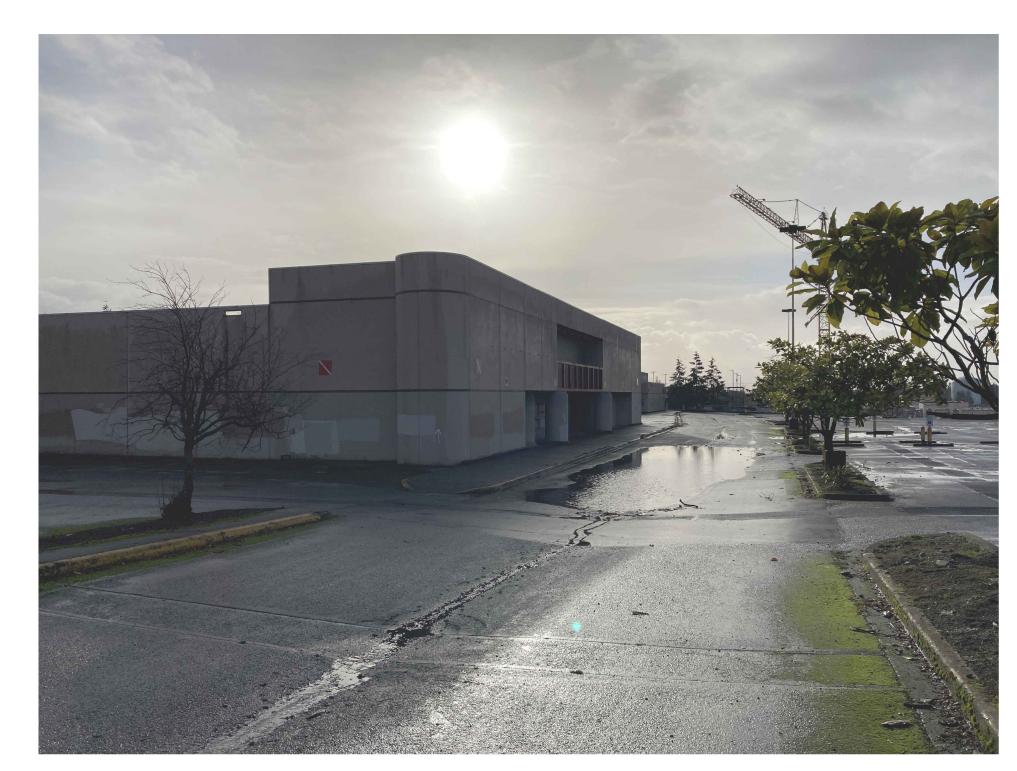

| FORMER TARGET BUILDING DEMOLITION | 1 |
|-----------------------------------|---|
|-----------------------------------|---|

2022-06

CITY PROJECT:

**DEMOLITION & RESTORATION** 2141 S 314TH STREET

MAIN DRIVE AISLE

NORTH BUILDING WALL

NORTHWEST BUILDING CORNER

**NORTH PARKING LOT** 

NORTH BUILDING WALL

33325 8th Avenue South (253) 835-2700
Federal Way, WA 98003-6325 www.cityoffederalway.com

|        | DRAFTED:  | OB  |
|--------|-----------|-----|
|        | DESIGNED: | ОВ  |
| . 19   | REVIEWED: | CJM |
| ı dig. | APPROVED: | DSW |