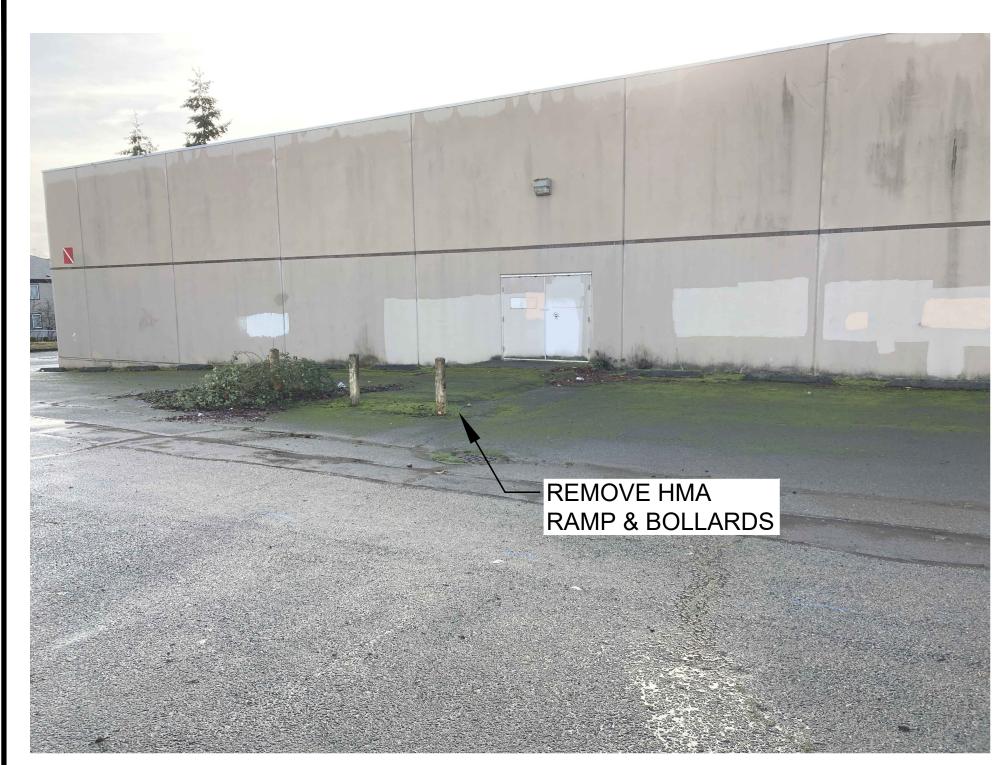

| FORMER TARGET BUILDING DEMOLITION       |
|-----------------------------------------|
| I DIVINILIY FAITGET BUILDING DEMOCITION |

SITE PHOTOS 1
MAIN ENTRANCE & NORTH SIDE

CITY PROJECT #: 2022-06

of **9** 

NORTH HMA RAMP REMOVAL

NORTHEAST POWER VAULT

UTILITY PATH (EAST SIDE)

NORTHEAST LOADING DOCK

NORTHEAST BUILDING CORNER

WATER BOXES (EAST SIDE)

Federal Way, WA 98003-6325

www.cityoffederalway.com