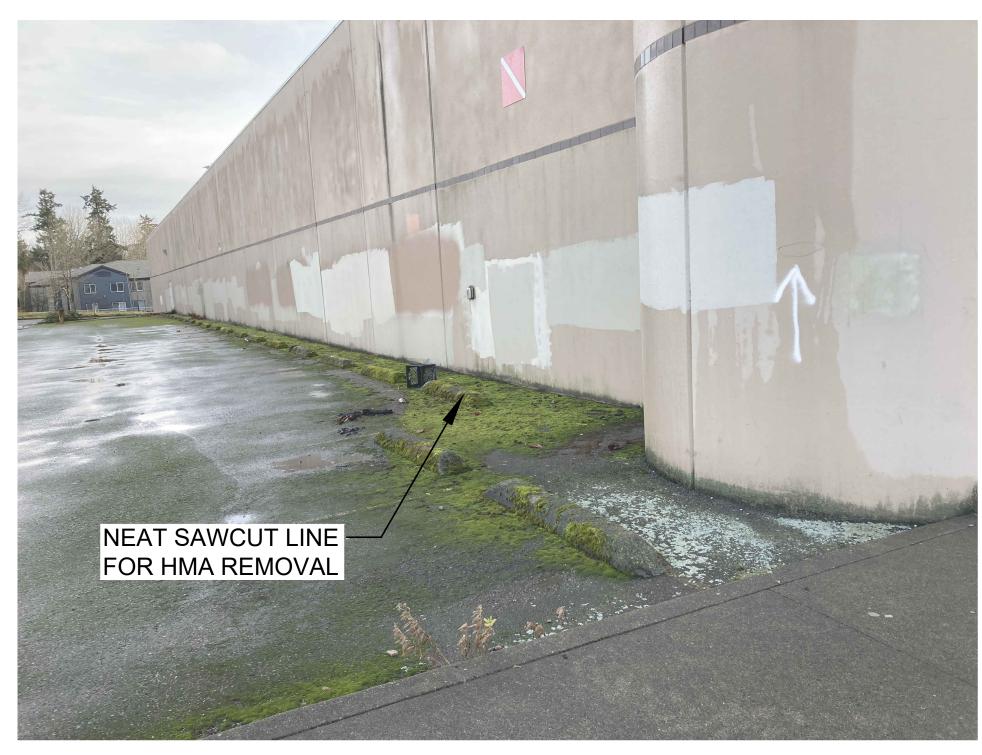

NORTH BUILDING WALL

NORTHWEST BUILDING CORNER

**NORTH PARKING LOT** 

NORTH BUILDING WALL

33325 8th Avenue South (253) 835-2700
Federal Way, WA 98003-6325 www.cityoffederalway.com

|        | DRAFTED:  | OB  |
|--------|-----------|-----|
|        | DESIGNED: | ОВ  |
| . 19   | REVIEWED: | CJM |
| ı dig. | APPROVED: | DSW |

| FORMER TARGET BUILDING DEMOLITION       |
|-----------------------------------------|
| I DIVINILIY FAITGET BUILDING DEMOCITION |

SITE PHOTOS 1
MAIN ENTRANCE & NORTH SIDE

CITY PROJECT #: 2022-06

of **9** 