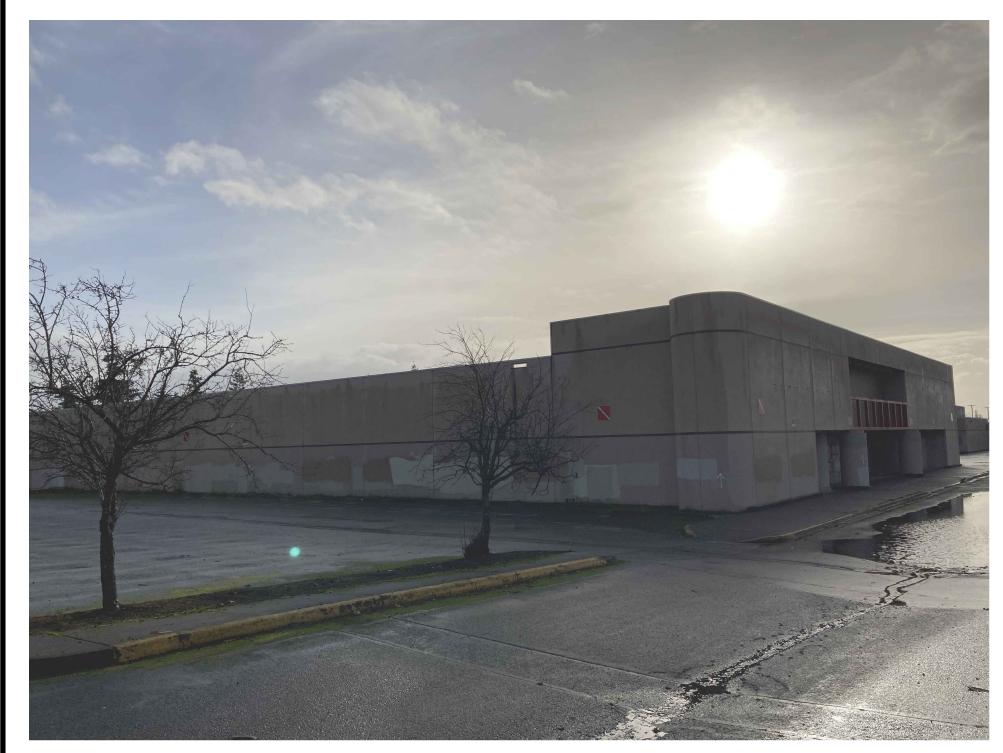

| FORMER TARGET BUILDING DEMOLITION | 1 |
|-----------------------------------|---|
|-----------------------------------|---|

2022-06

CITY PROJECT:

**DEMOLITION & RESTORATION** 2141 S 314TH STREET

MAIN DRIVE AISLE

NORTH BUILDING WALL

NORTHWEST BUILDING CORNER

**NORTH PARKING LOT** 

NORTH BUILDING WALL

33325 8th Avenue South (253) 835-2700
Federal Way, WA 98003-6325 www.cityoffederalway.com

|        | DRAFTED:  | OB  |
|--------|-----------|-----|
|        | DESIGNED: | ОВ  |
| . 19   | REVIEWED: | CJM |
| ı dig. | APPROVED: | DSW |

| FORMER TARGET BUILDING DEMOLITION       |
|-----------------------------------------|
| I DIVINILIY FAITGET BUILDING DEMOCITION |

SITE PHOTOS 1
MAIN ENTRANCE & NORTH SIDE

CITY PROJECT #: 2022-06

of **9** 