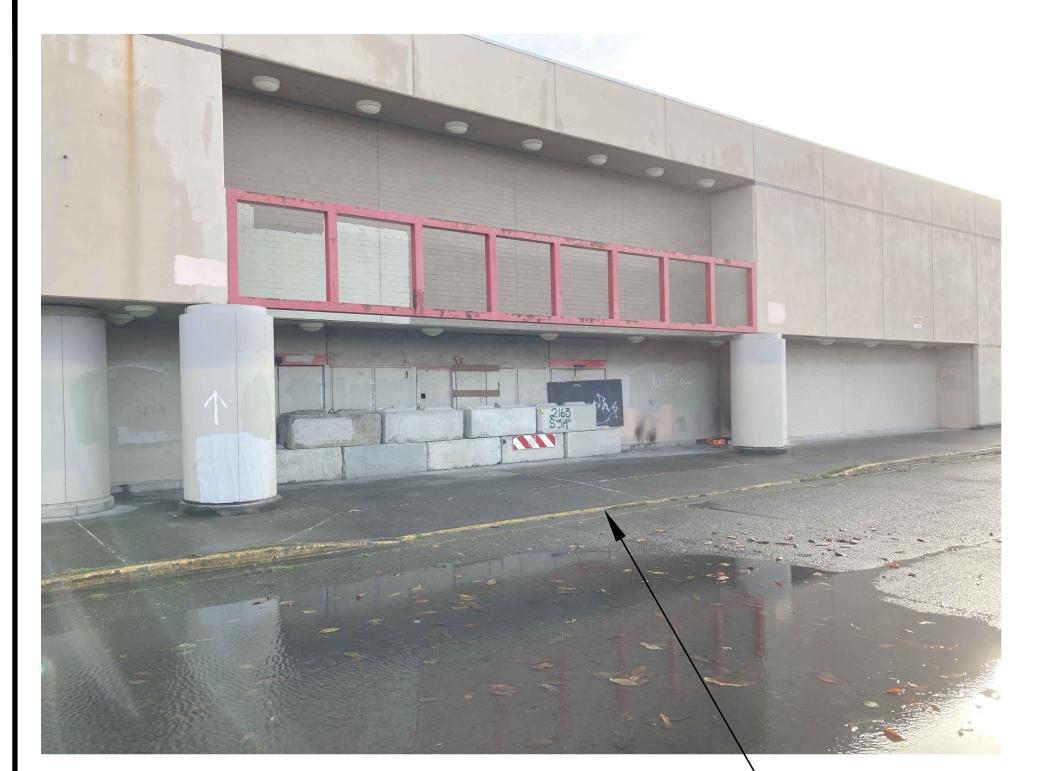

FORMER TARGET BUILDING DEMOLITION

SITE PHOTOS 4
SOUTH SIDE & SOUTHWEST CORNER

CITY PROJECT #: 2022-06

of **9** 

WEST SIDE BUILDING

- REMOVE SIDEWALK AND CURB LINE HMA DRIVE AISLE REMAINS INTACT

WEST PARKING LOT (FACING EAST)

- REMOVE SIDEWALK AND CURB LINE HMA DRIVE AISLE REMAINS INTACT

WEST SIDE WALKWAY REMOVAL

WEST PARKING LOT (FACING EAST)

33325 8th Avenue South Federal Way, WA 98003-6325 (253) 835-2700 www.cityoffederalway.com