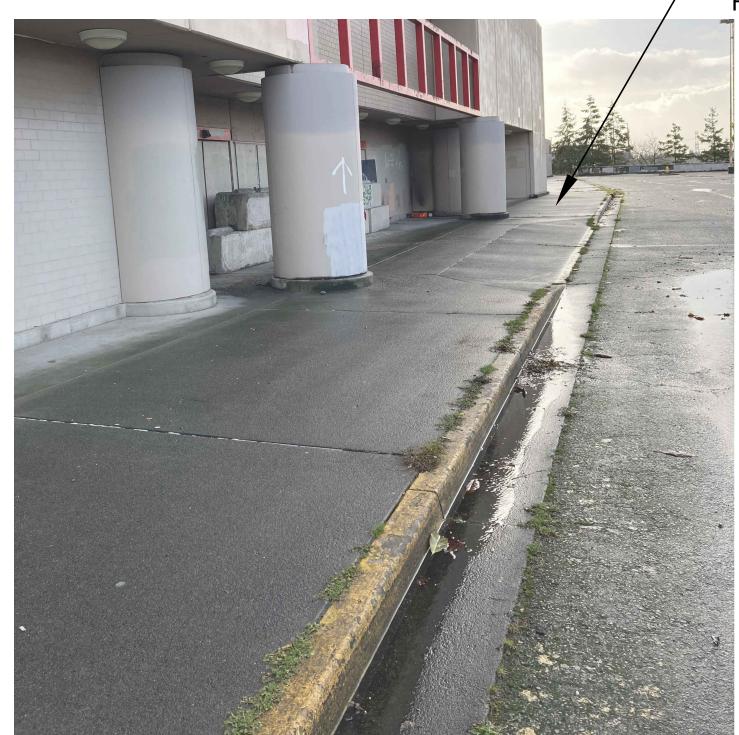

FORMER TARGET BUILDING DEMOLITION

SITE PHOTOS 4
SOUTH SIDE & SOUTHWEST CORNER

CITY PROJECT #: 2022-06

of **9** 

WEST SIDE BUILDING

- REMOVE SIDEWALK AND CURB LINE HMA DRIVE AISLE REMAINS INTACT

WEST PARKING LOT (FACING EAST)

- REMOVE SIDEWALK AND CURB LINE HMA DRIVE AISLE REMAINS INTACT

WEST SIDE WALKWAY REMOVAL

WEST PARKING LOT (FACING EAST)

33325 8th Avenue South Federal Way, WA 98003-6325 (253) 835-2700 www.cityoffederalway.com