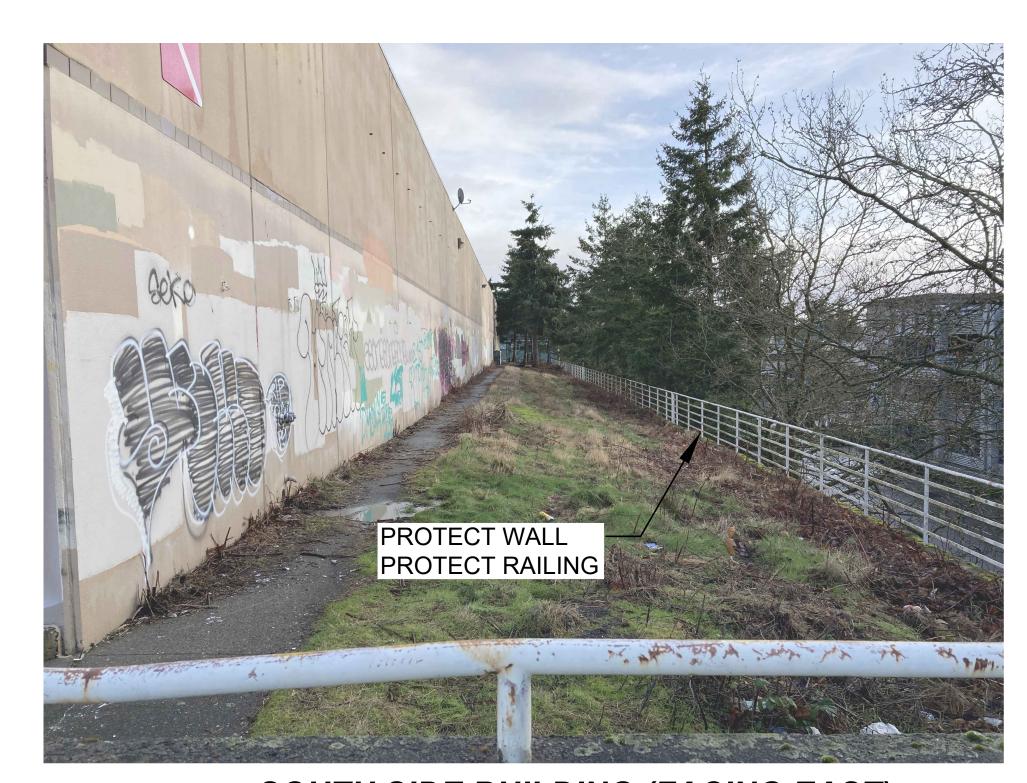

NORTH BUILDING WALL

NORTHWEST BUILDING CORNER

**NORTH PARKING LOT** 

NORTH BUILDING WALL

33325 8th Avenue South (253) 835-2700
Federal Way, WA 98003-6325 www.cityoffederalway.com

|        | DRAFTED:  | OB  |
|--------|-----------|-----|
|        | DESIGNED: | ОВ  |
| . 19   | REVIEWED: | CJM |
| ı dig. | APPROVED: | DSW |

### **GENERAL NOTES**

- 1. INSTALL INLET PROTECTION IN ALL CATCH BASINS WITHIN PROJECT LIMITS. PROJECT LIMIT IS DEFINED BY THE TEMPORARY CONTRUCTION FENCE LINE.
- 2. INSTALL TEMPORARY CONSTRUCTION FENCING AROUND THE PERIMETER OF THE PROJECT SITE (2,200 LF AS SHOWN). FENCING LIMITS MAY BE ADJUSTED OR REDUCED TO SUIT THE NEEDS OF THE SITE WITH APPROVAL FROM THE ENGINEER. FENCING COST IS INCIDENTAL AMONG VARIOUS BID ITEMS TO COMPLETE THE WORK.
- REMOVE EXISTING PARKING LIGHT POLES AND FIXTURES. THE EXISTING FOUNDATIONS MAY REMAIN IN PLACE.
- 4. REMOVE HMA/CEMENT CONCRETE PAVEMENT AS SHOWN. THE REMOVAL, HAUL AND DISPOSAL COST IS INCIDENTAL AMONG THE VARIOUS BID ITEMS TO COMPLETE THE WORK.
- PROTECT EXISTING RETAINING WALL, STAIRS AND RAILING ON THE EAST AND SOUTH SIDES OF THE PROJECT SITE.
- PROTECT TREES/SHRUBS/VEGETATION WITHIN PROJECT SITE UNLESS OTHERWISE NOTED.
- 7. PROTECT EXISTING STORM DRAINAGE STRUCTURES AND PIPE UNLESS OTHERWISE NOTED.
- PROTECT EXISTING UTILITIES UNLESS OTHERWISE NOTED.
- PROTECT EXISTING LANDSCAPED ISLANDS UNLESS OTHERWISE NOTED.
- PROTECT EXISTING PARKING BOLLARDS UNLESS OTHERWISE NOTED.