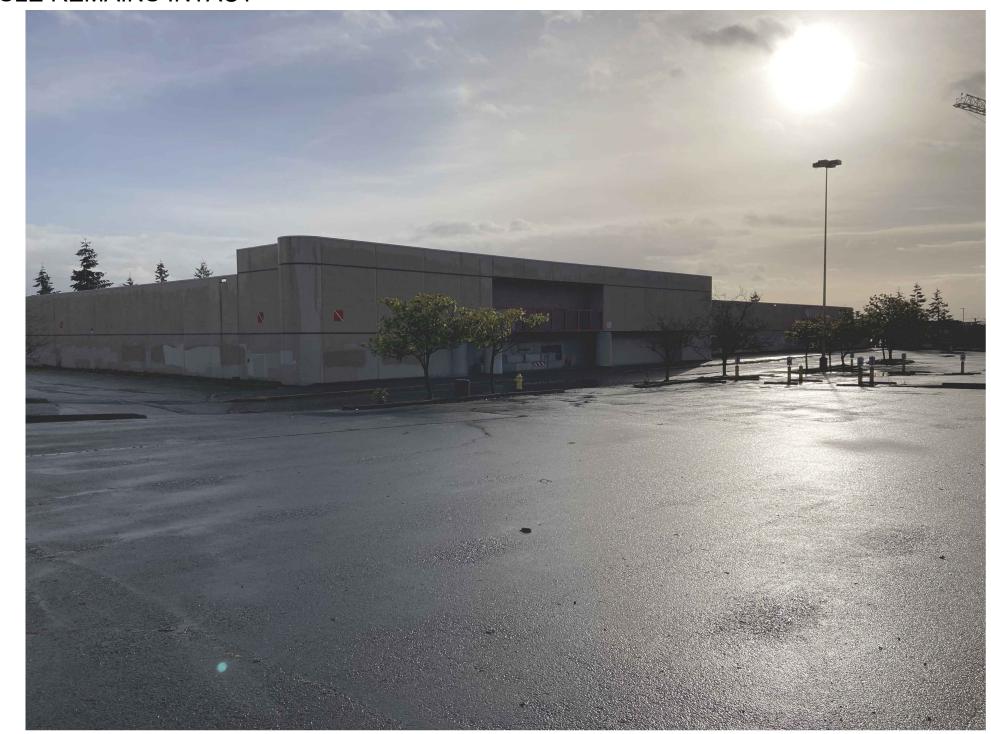

FORMER TARGET BUILDING DEMOLITION

SITE PHOTOS 4
SOUTH SIDE & SOUTHWEST CORNER

CITY PROJECT #: 2022-06

of **9** 

WEST SIDE BUILDING

- REMOVE SIDEWALK AND CURB LINE HMA DRIVE AISLE REMAINS INTACT

WEST PARKING LOT (FACING EAST)

- REMOVE SIDEWALK AND CURB LINE HMA DRIVE AISLE REMAINS INTACT

WEST SIDE WALKWAY REMOVAL

WEST PARKING LOT (FACING EAST)

33325 8th Avenue South Federal Way, WA 98003-6325 (253) 835-2700 www.cityoffederalway.com