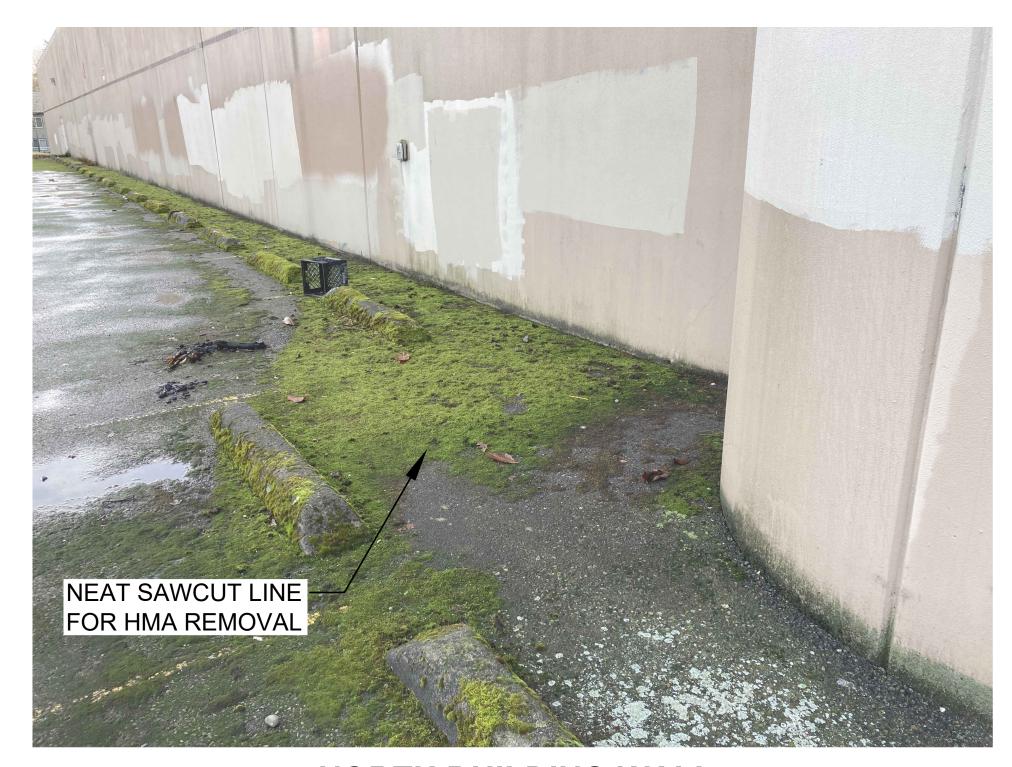

NORTH BUILDING WALL

NORTHWEST BUILDING CORNER

**NORTH PARKING LOT** 

NORTH BUILDING WALL

33325 8th Avenue South (253) 835-2700
Federal Way, WA 98003-6325 www.cityoffederalway.com

|        | DRAFTED:  | OB  |
|--------|-----------|-----|
|        | DESIGNED: | ОВ  |
| . 19   | REVIEWED: | CJM |
| ı dig. | APPROVED: | DSW |

| FORMER TARGET BUILDING DEMOLITION       |
|-----------------------------------------|
| I DIVINILIY FAITGET BUILDING DEMOCITION |

SITE PHOTOS 1
MAIN ENTRANCE & NORTH SIDE

CITY PROJECT #: 2022-06

of **9** 