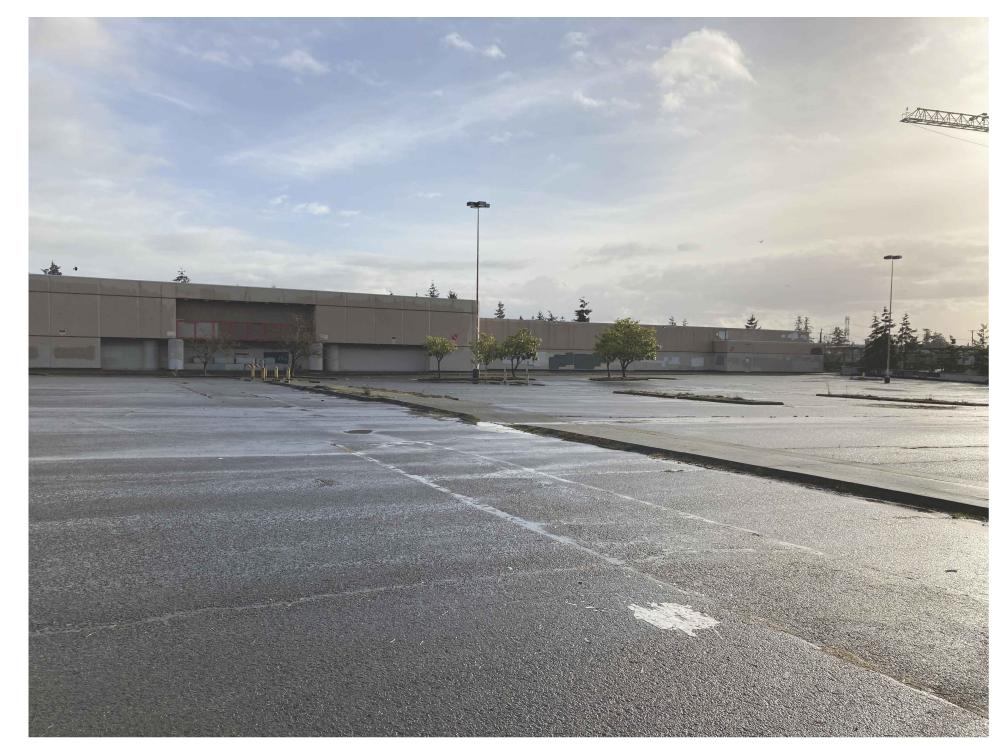

FORMER TARGET BUILDING DEMOLITION

SITE PHOTOS 4
SOUTH SIDE & SOUTHWEST CORNER

CITY PROJECT #: 2022-06

of **9** 

WEST SIDE BUILDING

- REMOVE SIDEWALK AND CURB LINE HMA DRIVE AISLE REMAINS INTACT

WEST PARKING LOT (FACING EAST)

- REMOVE SIDEWALK AND CURB LINE HMA DRIVE AISLE REMAINS INTACT

WEST SIDE WALKWAY REMOVAL

WEST PARKING LOT (FACING EAST)

33325 8th Avenue South Federal Way, WA 98003-6325 (253) 835-2700 www.cityoffederalway.com