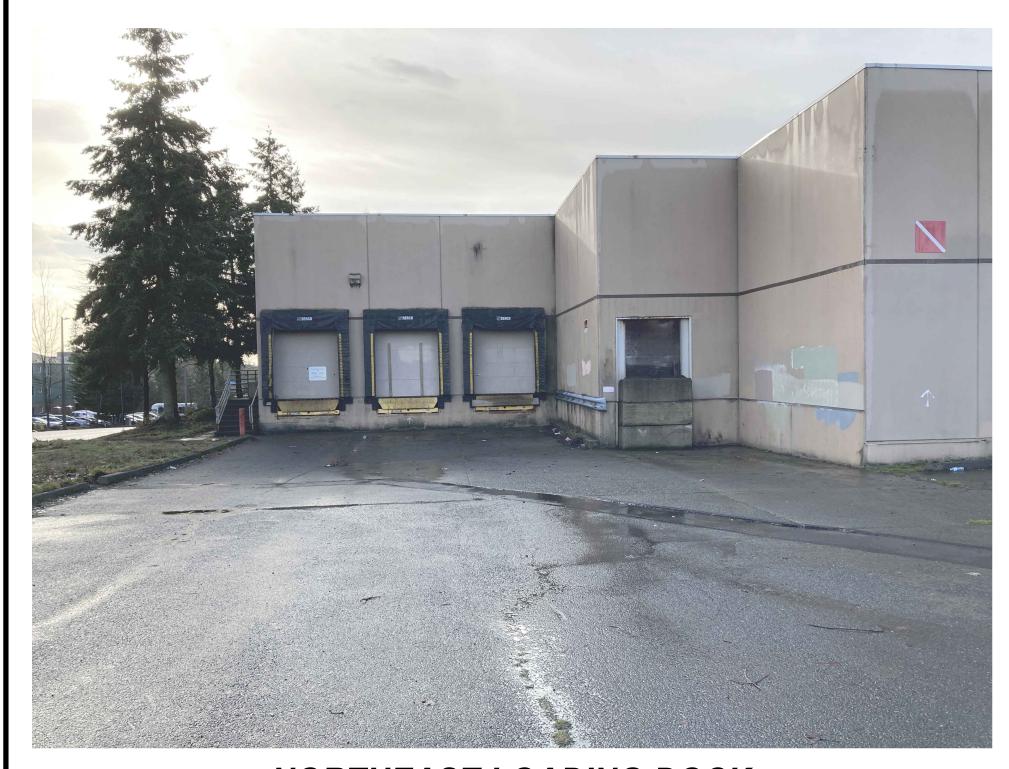

NORTH HMA RAMP REMOVAL

NORTHEAST POWER VAULT

UTILITY PATH (EAST SIDE)

NORTHEAST LOADING DOCK

NORTHEAST BUILDING CORNER

WATER BOXES (EAST SIDE)

Federal Way, WA 98003-6325

www.cityoffederalway.com

FORMER TARGET BUILDING DEMOLITION

SITE PHOTOS 2 NORTHEAST CORNER & UTILITIES CITY PROJECT # 2022-06

WATER BOXES (EAST SIDE)

EAST SIDE BUILDING

SOUTHEAST CORNER, WALL & RAILING

**UTILITY CONNECTIONS (EAST SIDE)** 