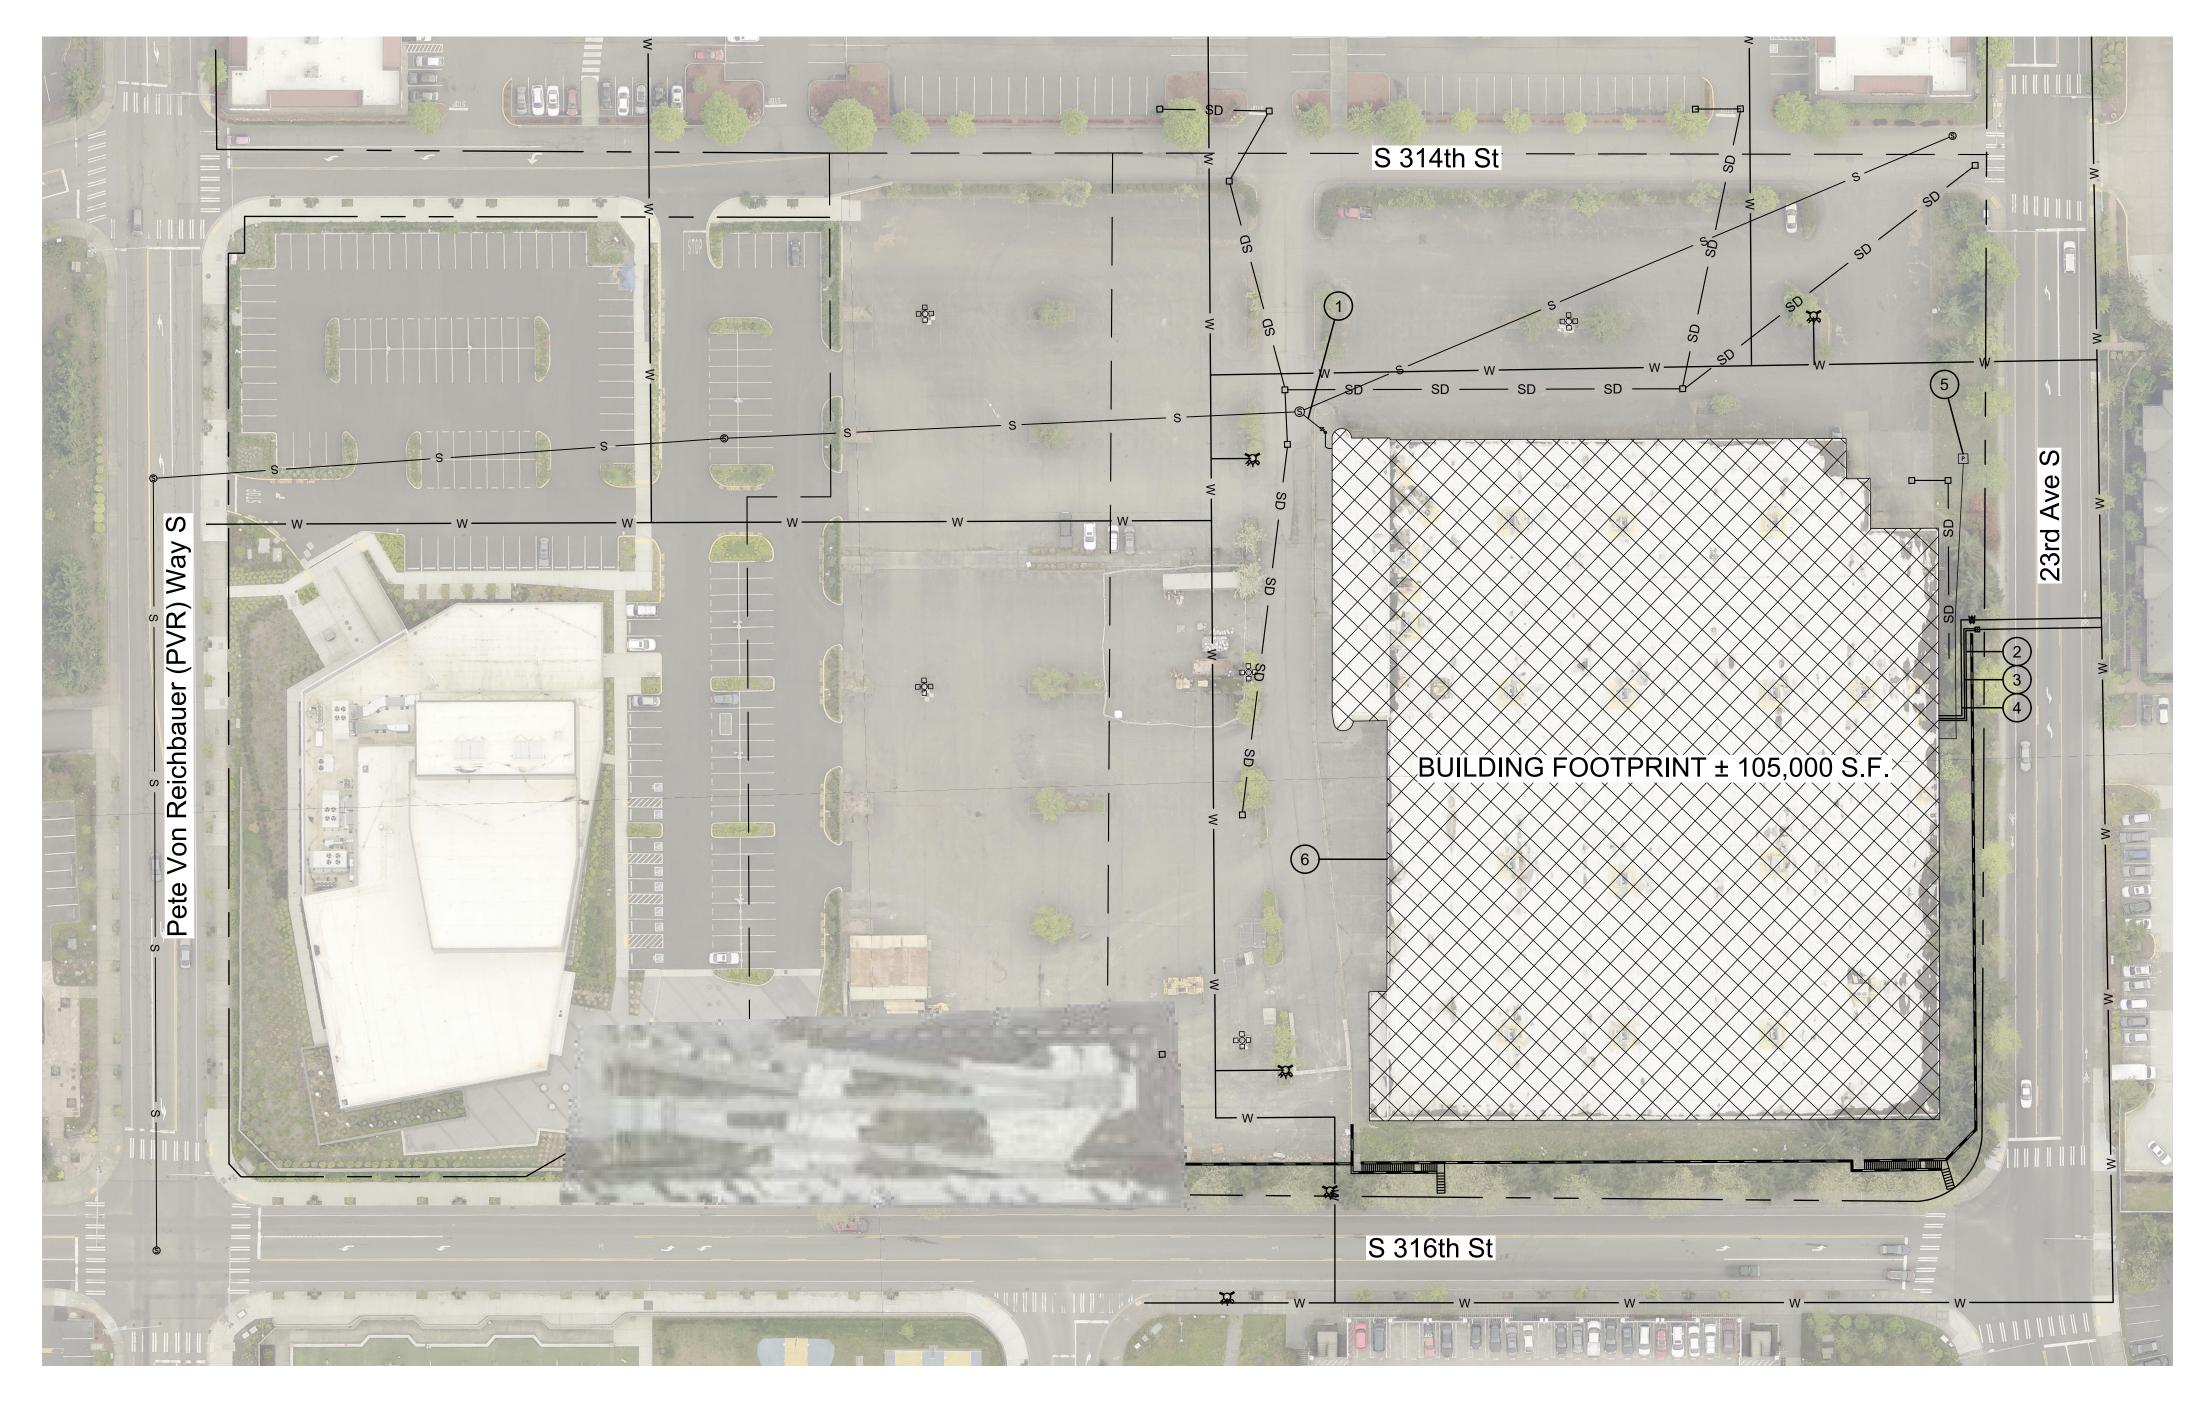

# FORMER TARGET BUILDING DEMOLITION

RFB 23-002 CITY PROJECT #: 2022-06

|       | DRAWING INDEX            |                               |  |  |  |  |
|-------|--------------------------|-------------------------------|--|--|--|--|
| SHEET | DRAWING                  | DESCRIPTION                   |  |  |  |  |
| 1     | COVER SHEET              | 2141 S 314TH STREET           |  |  |  |  |
| 2     | LEGENDS & ABBREVIATIONS  | 2141 S 314TH STREET           |  |  |  |  |
| 3     | SITE PREP & ESC          | 2141 S 314TH STREET           |  |  |  |  |
| 4     | DEMOLITION & RESTORATION | 2141 S 314TH STREET           |  |  |  |  |
| 5     | SITE PHOTOS 1            | MAIN ENTRANCE & NORTH SIDE    |  |  |  |  |
| 6     | SITE PHOTOS 2            | NORTHEAST CORNER & UTILITIES  |  |  |  |  |
| 7     | SITE PHOTOS 3            | EAST SIDE & SOUTHEAST CORNER  |  |  |  |  |
| 8     | SITE PHOTOS 4            | SOUTH SIDE & SOUTHWEST CORNER |  |  |  |  |
| 9     | SITE PHOTOS 5            | WEST SIDE & PARKING LOT       |  |  |  |  |

### **GENERAL NOTES**

- 1. INSTALL INLET PROTECTION IN ALL CATCH BASINS WITHIN PROJECT LIMITS. PROJECT LIMIT IS DEFINED BY THE TEMPORARY CONTRUCTION FENCE LINE.
- 2. INSTALL TEMPORARY CONSTRUCTION FENCING AROUND THE PERIMETER OF THE PROJECT SITE (2,200 LF AS SHOWN). FENCING LIMITS MAY BE ADJUSTED OR REDUCED TO SUIT THE NEEDS OF THE SITE WITH APPROVAL FROM THE ENGINEER. FENCING COST IS INCIDENTAL AMONG VARIOUS BID ITEMS TO COMPLETE THE WORK.
- REMOVE EXISTING PARKING LIGHT POLES AND FIXTURES. THE EXISTING FOUNDATIONS MAY REMAIN IN PLACE.
- 4. REMOVE HMA/CEMENT CONCRETE PAVEMENT AS SHOWN. THE REMOVAL, HAUL AND DISPOSAL COST IS INCIDENTAL AMONG THE VARIOUS BID ITEMS TO COMPLETE THE WORK.
- PROTECT EXISTING RETAINING WALL, STAIRS AND RAILING ON THE EAST AND SOUTH SIDES OF THE PROJECT SITE.
- PROTECT TREES/SHRUBS/VEGETATION WITHIN PROJECT SITE UNLESS OTHERWISE NOTED.
- 7. PROTECT EXISTING STORM DRAINAGE STRUCTURES AND PIPE UNLESS OTHERWISE NOTED.
- PROTECT EXISTING UTILITIES UNLESS OTHERWISE NOTED.
- PROTECT EXISTING LANDSCAPED ISLANDS UNLESS OTHERWISE NOTED.
- PROTECT EXISTING PARKING BOLLARDS UNLESS OTHERWISE NOTED.

| FORMER TARGET BUILDING DEMOLITION | 1 |
|-----------------------------------|---|
|-----------------------------------|---|

2022-06

CITY PROJECT:

**DEMOLITION & RESTORATION** 2141 S 314TH STREET

MAIN DRIVE AISLE