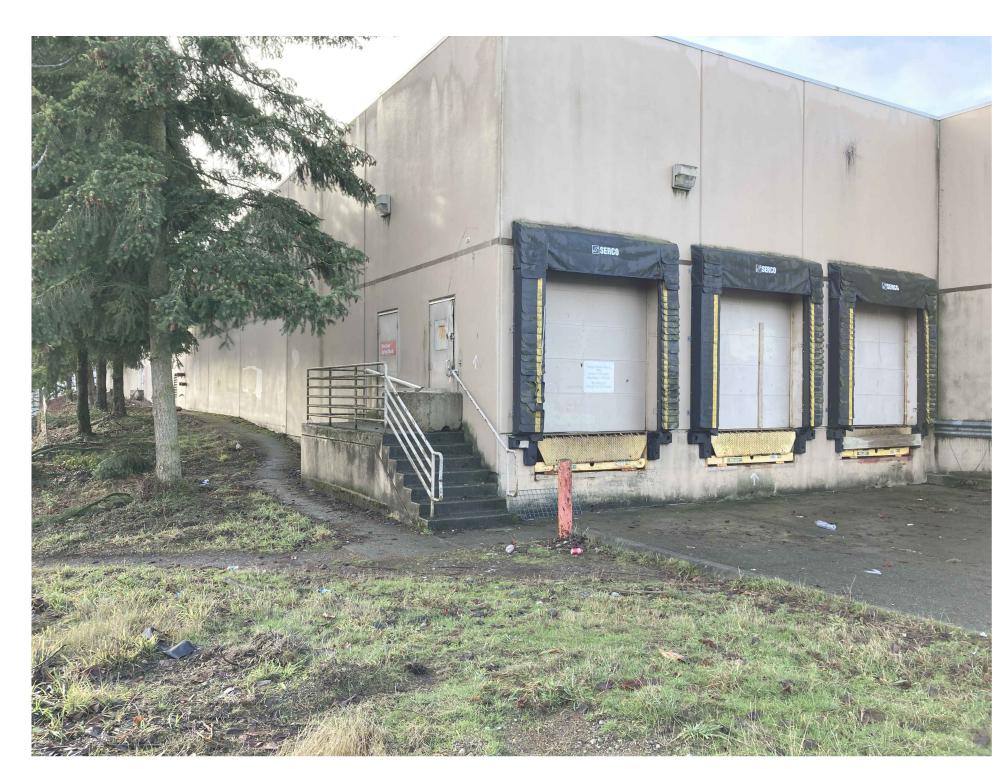

NORTH HMA RAMP REMOVAL

NORTHEAST POWER VAULT

UTILITY PATH (EAST SIDE)

NORTHEAST LOADING DOCK

NORTHEAST BUILDING CORNER

WATER BOXES (EAST SIDE)

Federal Way, WA 98003-6325

www.cityoffederalway.com