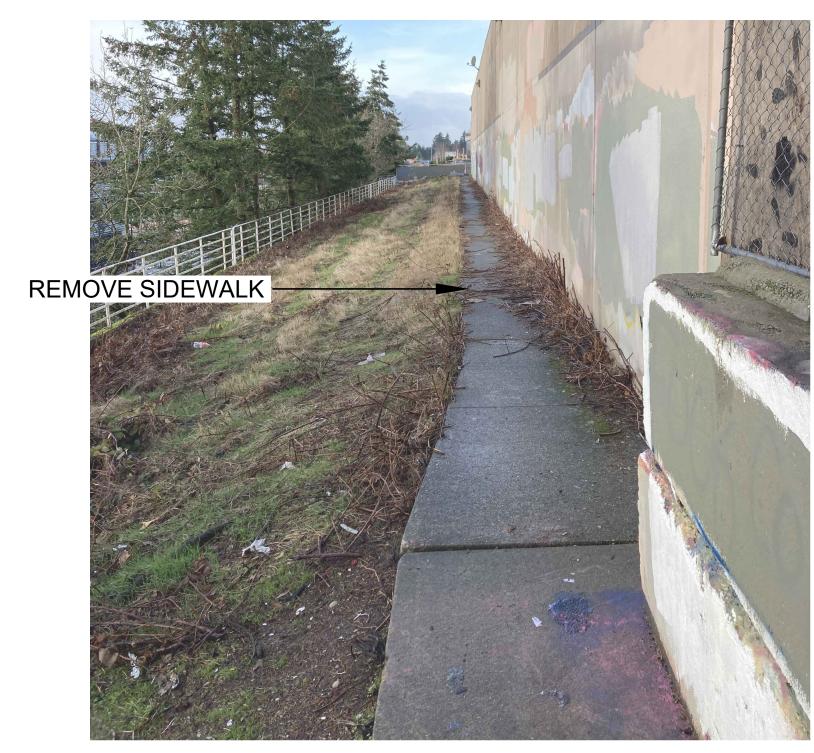

EAST SIDE BUILDING

SOUTHEAST WALKWAY REMOVAL

33325 8th Avenue South Federal Way, WA 98003-6325

(253) 835-2700 www.cityoffederalway.com

| و. [ | MAR BARRON                          |                                                                                                                                                                                                                                                                                                                                                                                                                                                                                                                                                                                                                                                                                                                                                                                                                                                                                                                                                                                                                                                                                                                                                                                                                                                                                                                                                                                                                                                                                                                                                                                                                                                                                                                                                                                                                                                                                                                                                                                                                                                                                                                               |
|------|-------------------------------------|-------------------------------------------------------------------------------------------------------------------------------------------------------------------------------------------------------------------------------------------------------------------------------------------------------------------------------------------------------------------------------------------------------------------------------------------------------------------------------------------------------------------------------------------------------------------------------------------------------------------------------------------------------------------------------------------------------------------------------------------------------------------------------------------------------------------------------------------------------------------------------------------------------------------------------------------------------------------------------------------------------------------------------------------------------------------------------------------------------------------------------------------------------------------------------------------------------------------------------------------------------------------------------------------------------------------------------------------------------------------------------------------------------------------------------------------------------------------------------------------------------------------------------------------------------------------------------------------------------------------------------------------------------------------------------------------------------------------------------------------------------------------------------------------------------------------------------------------------------------------------------------------------------------------------------------------------------------------------------------------------------------------------------------------------------------------------------------------------------------------------------|
|      | OF WASHING                          | Se de la constant de |
| \$   | P. 53175<br>P. CO/STERE ME          |                                                                                                                                                                                                                                                                                                                                                                                                                                                                                                                                                                                                                                                                                                                                                                                                                                                                                                                                                                                                                                                                                                                                                                                                                                                                                                                                                                                                                                                                                                                                                                                                                                                                                                                                                                                                                                                                                                                                                                                                                                                                                                                               |
|      | PEGISTERE NEW STANDERS ON AL ENGINE | 23                                                                                                                                                                                                                                                                                                                                                                                                                                                                                                                                                                                                                                                                                                                                                                                                                                                                                                                                                                                                                                                                                                                                                                                                                                                                                                                                                                                                                                                                                                                                                                                                                                                                                                                                                                                                                                                                                                                                                                                                                                                                                                                            |

|        | $T_{\Lambda}D \wedge CT$ |          |            |
|--------|--------------------------|----------|------------|
| FORMER | TARGET                   | BUILDING | DEMOLITION |

SITE PHOTOS 3 EAST SIDE & SOUTHEAST CORNER CITY PROJECT # 2022-06

### **GENERAL NOTES**

- 1. INSTALL INLET PROTECTION IN ALL CATCH BASINS WITHIN PROJECT LIMITS. PROJECT LIMIT IS DEFINED BY THE TEMPORARY CONTRUCTION FENCE LINE.
- 2. INSTALL TEMPORARY CONSTRUCTION FENCING AROUND THE PERIMETER OF THE PROJECT SITE (2,200 LF AS SHOWN). FENCING LIMITS MAY BE ADJUSTED OR REDUCED TO SUIT THE NEEDS OF THE SITE WITH APPROVAL FROM THE ENGINEER. FENCING COST IS INCIDENTAL AMONG VARIOUS BID ITEMS TO COMPLETE THE WORK.
- REMOVE EXISTING PARKING LIGHT POLES AND FIXTURES. THE EXISTING FOUNDATIONS MAY REMAIN IN PLACE.
- 4. REMOVE HMA/CEMENT CONCRETE PAVEMENT AS SHOWN. THE REMOVAL, HAUL AND DISPOSAL COST IS INCIDENTAL AMONG THE VARIOUS BID ITEMS TO COMPLETE THE WORK.
- PROTECT EXISTING RETAINING WALL, STAIRS AND RAILING ON THE EAST AND SOUTH SIDES OF THE PROJECT SITE.
- PROTECT TREES/SHRUBS/VEGETATION WITHIN PROJECT SITE UNLESS OTHERWISE NOTED.
- 7. PROTECT EXISTING STORM DRAINAGE STRUCTURES AND PIPE UNLESS OTHERWISE NOTED.
- PROTECT EXISTING UTILITIES UNLESS OTHERWISE NOTED.
- PROTECT EXISTING LANDSCAPED ISLANDS UNLESS OTHERWISE NOTED.
- PROTECT EXISTING PARKING BOLLARDS UNLESS OTHERWISE NOTED.