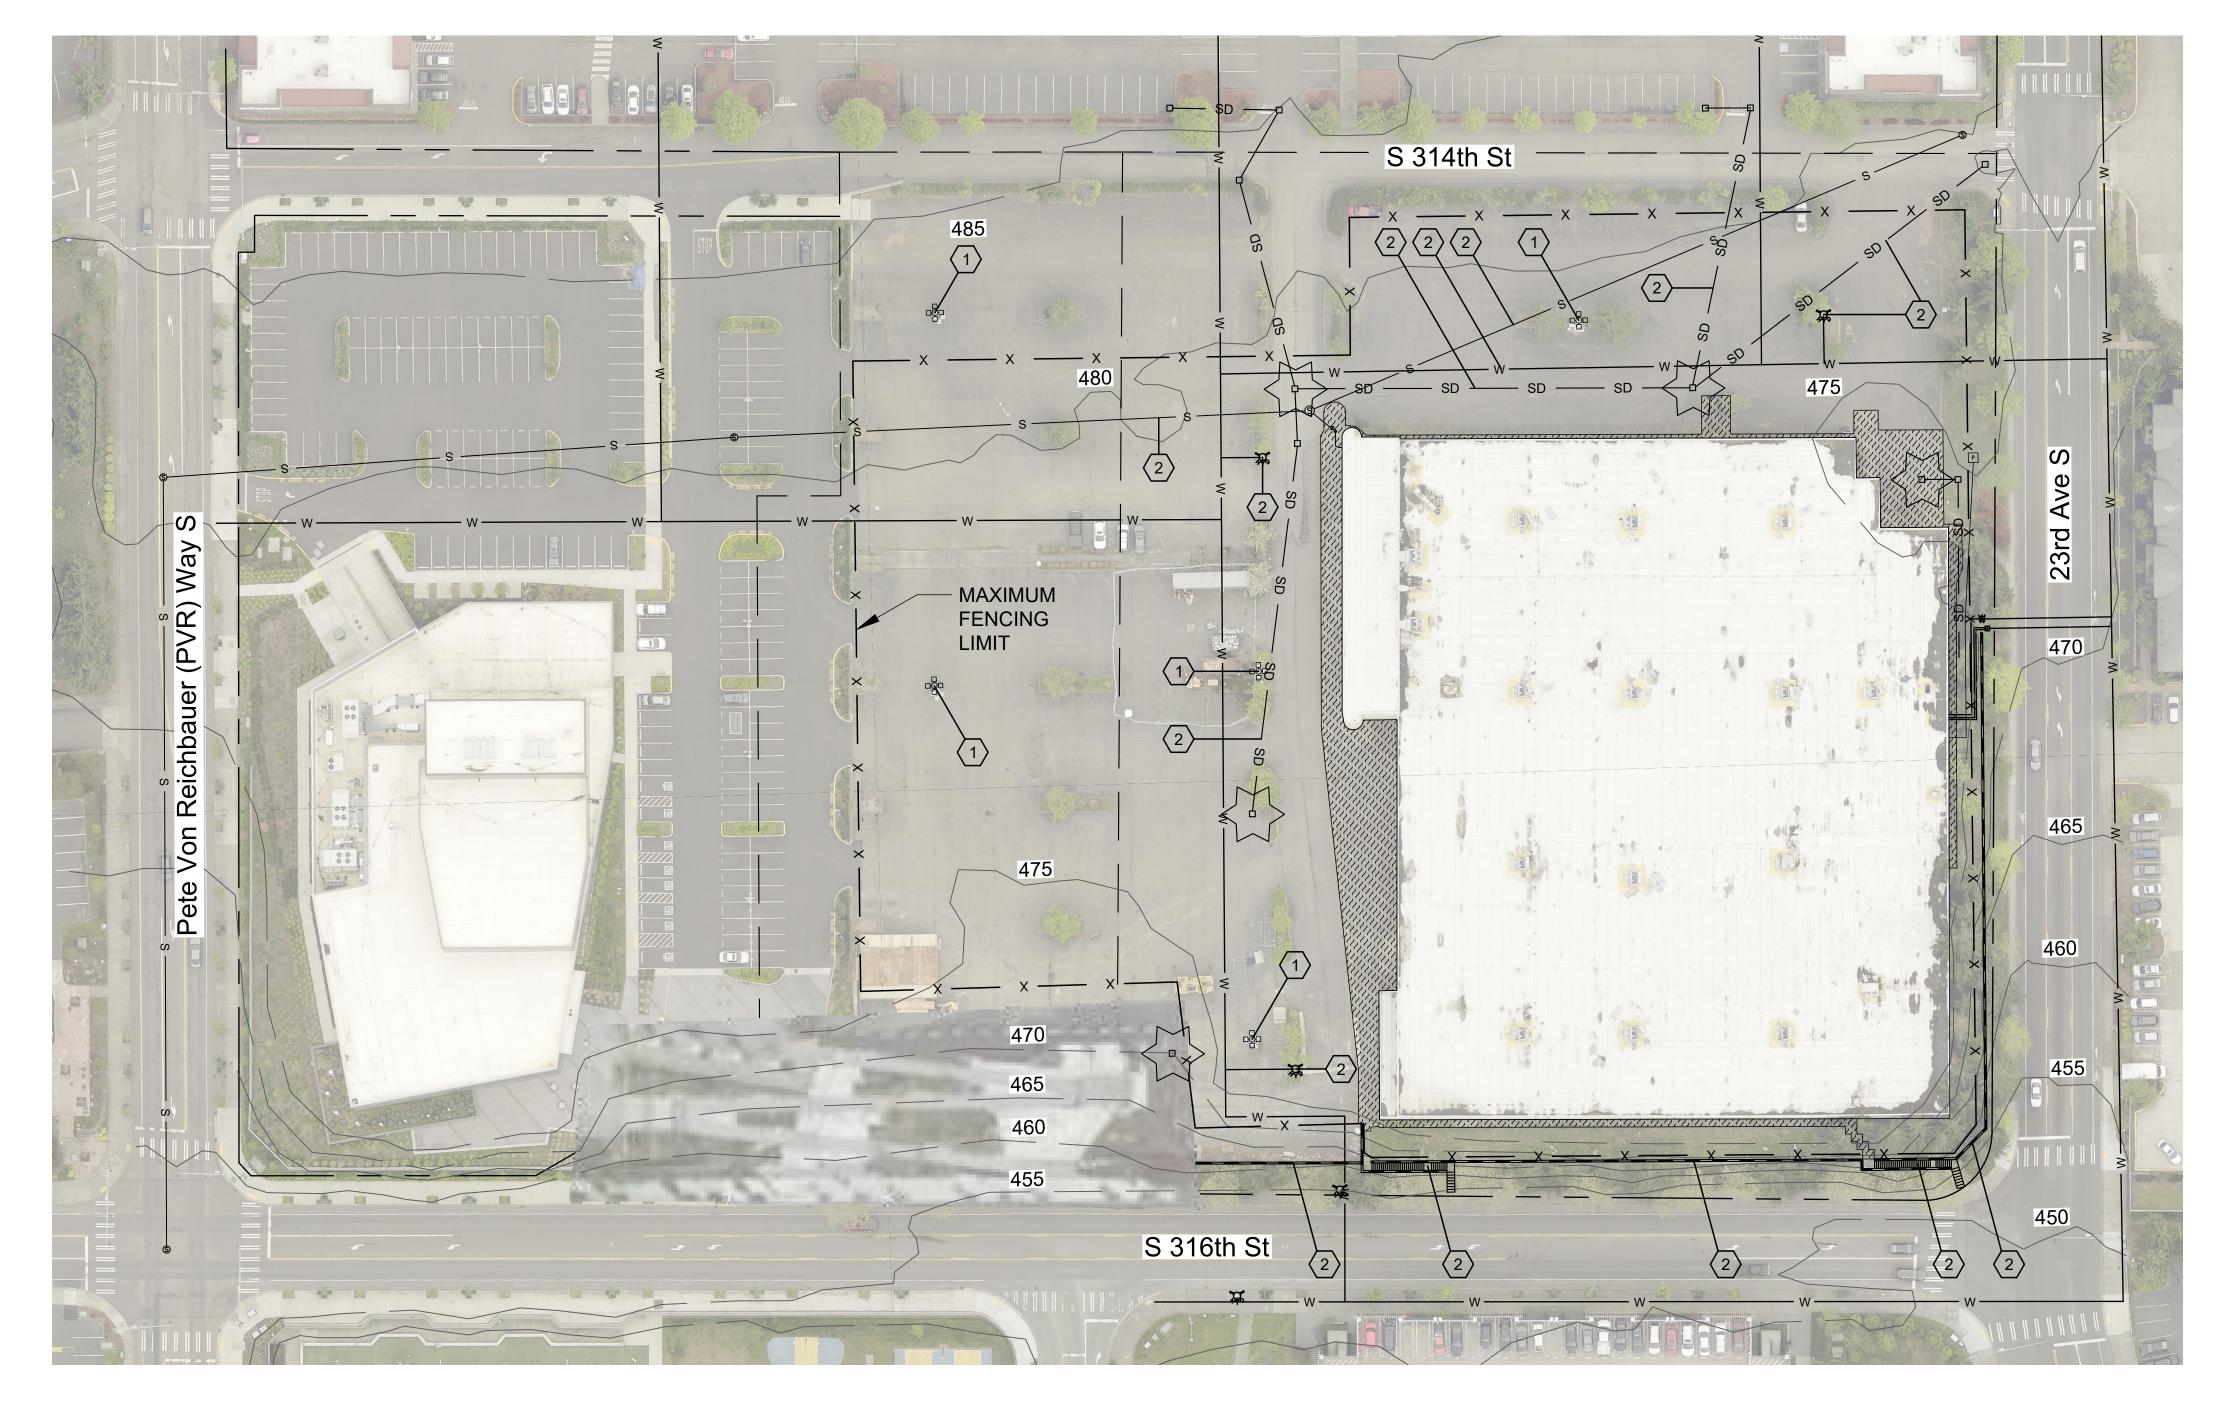

### **GENERAL NOTES**

- 1. INSTALL INLET PROTECTION IN ALL CATCH BASINS WITHIN PROJECT LIMITS. PROJECT LIMIT IS DEFINED BY THE TEMPORARY CONTRUCTION FENCE LINE.
- 2. INSTALL TEMPORARY CONSTRUCTION FENCING AROUND THE PERIMETER OF THE PROJECT SITE (2,200 LF AS SHOWN). FENCING LIMITS MAY BE ADJUSTED OR REDUCED TO SUIT THE NEEDS OF THE SITE WITH APPROVAL FROM THE ENGINEER. FENCING COST IS INCIDENTAL AMONG VARIOUS BID ITEMS TO COMPLETE THE WORK.
- REMOVE EXISTING PARKING LIGHT POLES AND FIXTURES. THE EXISTING FOUNDATIONS MAY REMAIN IN PLACE.
- 4. REMOVE HMA/CEMENT CONCRETE PAVEMENT AS SHOWN. THE REMOVAL, HAUL AND DISPOSAL COST IS INCIDENTAL AMONG THE VARIOUS BID ITEMS TO COMPLETE THE WORK.
- PROTECT EXISTING RETAINING WALL, STAIRS AND RAILING ON THE EAST AND SOUTH SIDES OF THE PROJECT SITE.
- PROTECT TREES/SHRUBS/VEGETATION WITHIN PROJECT SITE UNLESS OTHERWISE NOTED.
- 7. PROTECT EXISTING STORM DRAINAGE STRUCTURES AND PIPE UNLESS OTHERWISE NOTED.
- PROTECT EXISTING UTILITIES UNLESS OTHERWISE NOTED.
- PROTECT EXISTING LANDSCAPED ISLANDS UNLESS OTHERWISE NOTED.
- PROTECT EXISTING PARKING BOLLARDS UNLESS OTHERWISE NOTED.

## SITE PREP LEGEND

HMA/CEMENT CONCRETE REMOVAL (±12,000 SF)

TEMPORARY CONSTRUCTION FENCING (PROJECT LIMIT)

**INLET PROTECTION** 

33325 8th Avenue South Federal Way, WA 98003-6325

(253) 835-2700 www.cityoffederalway.com

| FORMER TARGET BUILDING DEMOLITION | 1 |
|-----------------------------------|---|
|-----------------------------------|---|

SITE PREP & ESC 2141 S 314TH STREET CITY PROJECT 2022-06

SHT.

OF

THIS IS NOT A SURVEY, ALL UTILITY LOCATIONS AS SHOWN ARE APPROXIMATE AND BASED UPON THE BEST INFORMATION AVAILABLE INCLUDING SITE VISITS AND AVAILABLE AS-BUILTS. CONTRACTOR SHALL CALL FOR LOCATES TO VERIFY LOCATION OF EXISTING UTILITIES PRIOR TO START OF WORK.