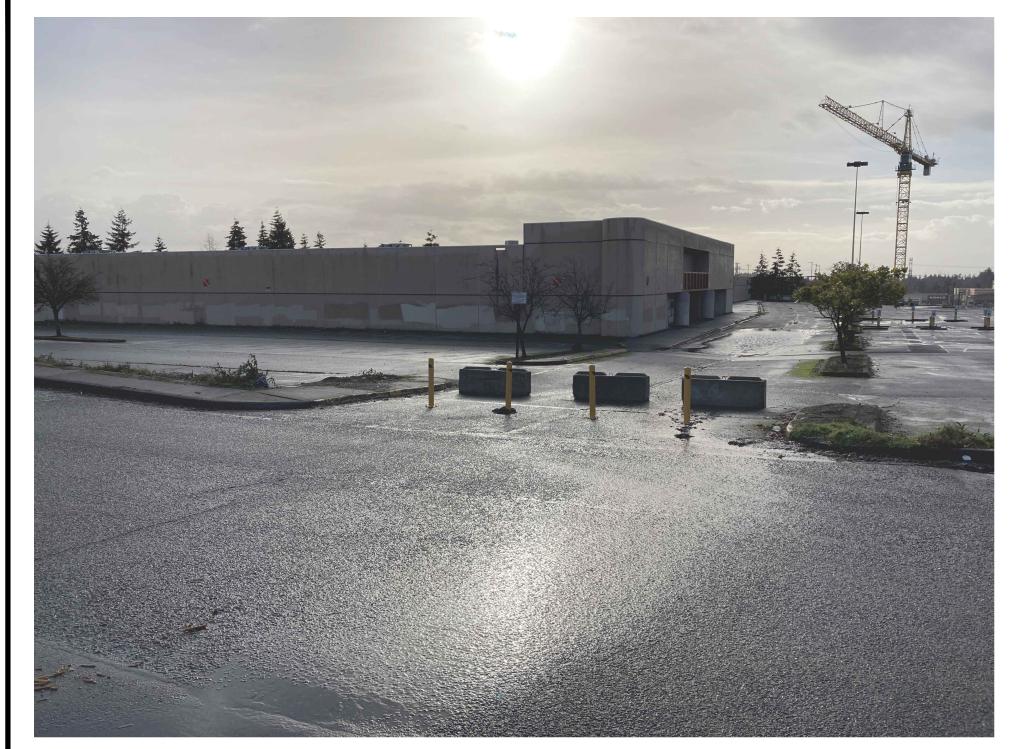

| FORMER TARGET BUILDING DEMOLITION | 1 |
|-----------------------------------|---|
|-----------------------------------|---|

2022-06

CITY PROJECT:

**DEMOLITION & RESTORATION** 2141 S 314TH STREET

MAIN DRIVE AISLE

NORTH BUILDING WALL

NORTHWEST BUILDING CORNER

**NORTH PARKING LOT** 

NORTH BUILDING WALL

33325 8th Avenue South (253) 835-2700
Federal Way, WA 98003-6325 www.cityoffederalway.com

|        | DRAFTED:  | OB  |
|--------|-----------|-----|
|        | DESIGNED: | ОВ  |
| . 19   | REVIEWED: | CJM |
| ı dig. | APPROVED: | DSW |