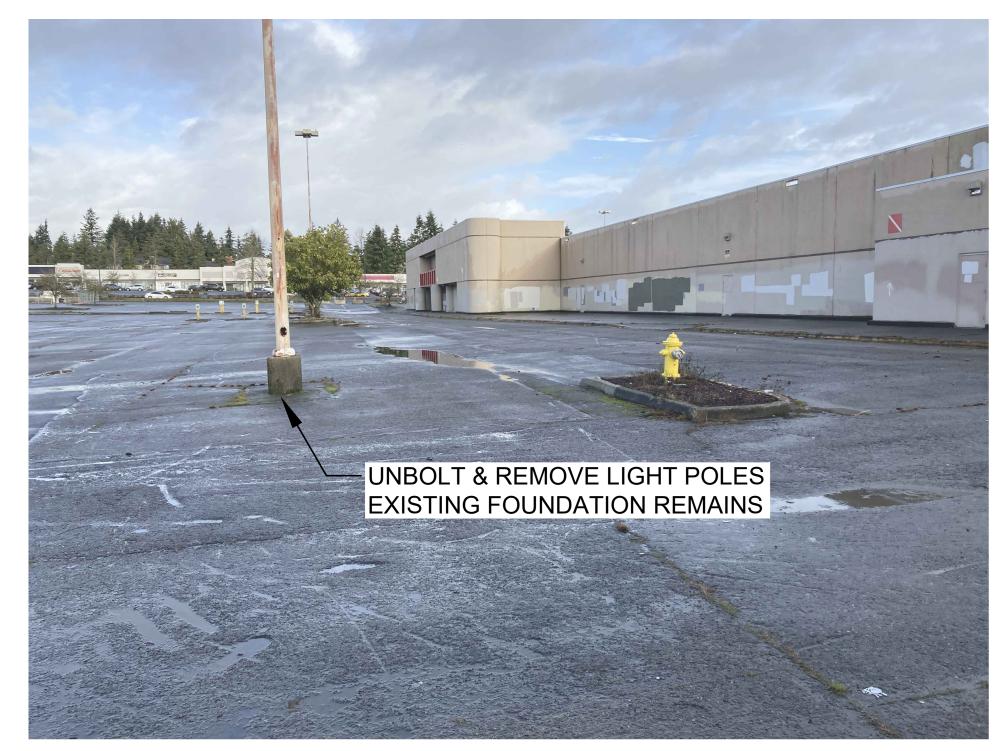

### **GENERAL NOTES**

- 1. INSTALL INLET PROTECTION IN ALL CATCH BASINS WITHIN PROJECT LIMITS. PROJECT LIMIT IS DEFINED BY THE TEMPORARY CONTRUCTION FENCE LINE.
- 2. INSTALL TEMPORARY CONSTRUCTION FENCING AROUND THE PERIMETER OF THE PROJECT SITE (2,200 LF AS SHOWN). FENCING LIMITS MAY BE ADJUSTED OR REDUCED TO SUIT THE NEEDS OF THE SITE WITH APPROVAL FROM THE ENGINEER. FENCING COST IS INCIDENTAL AMONG VARIOUS BID ITEMS TO COMPLETE THE WORK.
- REMOVE EXISTING PARKING LIGHT POLES AND FIXTURES. THE EXISTING FOUNDATIONS MAY REMAIN IN PLACE.
- 4. REMOVE HMA/CEMENT CONCRETE PAVEMENT AS SHOWN. THE REMOVAL, HAUL AND DISPOSAL COST IS INCIDENTAL AMONG THE VARIOUS BID ITEMS TO COMPLETE THE WORK.
- PROTECT EXISTING RETAINING WALL, STAIRS AND RAILING ON THE EAST AND SOUTH SIDES OF THE PROJECT SITE.
- PROTECT TREES/SHRUBS/VEGETATION WITHIN PROJECT SITE UNLESS OTHERWISE NOTED.
- 7. PROTECT EXISTING STORM DRAINAGE STRUCTURES AND PIPE UNLESS OTHERWISE NOTED.
- PROTECT EXISTING UTILITIES UNLESS OTHERWISE NOTED.
- PROTECT EXISTING LANDSCAPED ISLANDS UNLESS OTHERWISE NOTED.
- PROTECT EXISTING PARKING BOLLARDS UNLESS OTHERWISE NOTED.

| FORMER TARGET BUILDING DEMOLITION |
|-----------------------------------|
|                                   |

SITE PHOTOS 5 WEST SIDE & PARKING LOT

CITY PROJECT #

2022-06