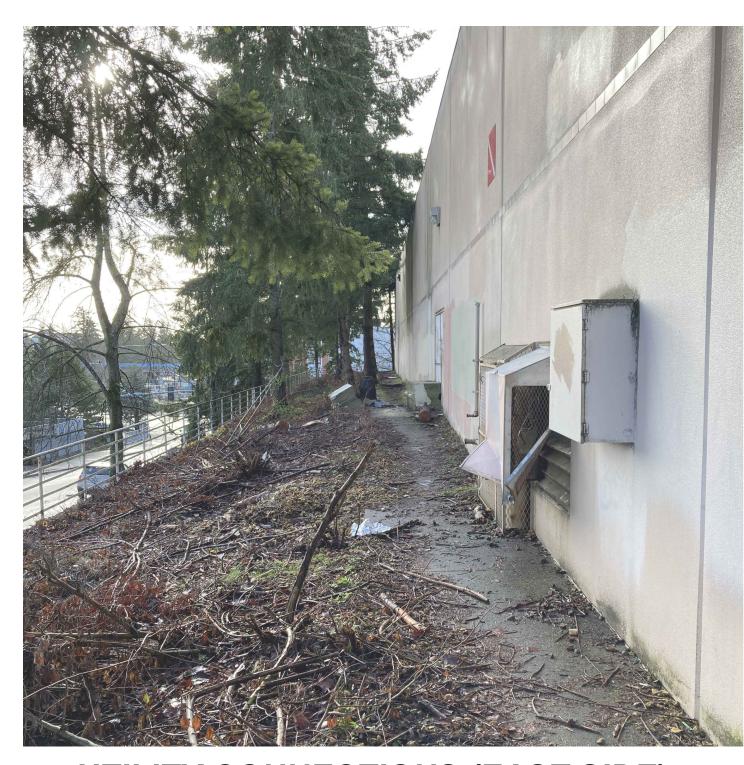

FORMER TARGET BUILDING DEMOLITION

SITE PHOTOS 2 NORTHEAST CORNER & UTILITIES CITY PROJECT # 2022-06

WATER BOXES (EAST SIDE)

EAST SIDE BUILDING

SOUTHEAST CORNER, WALL & RAILING

**UTILITY CONNECTIONS (EAST SIDE)** 