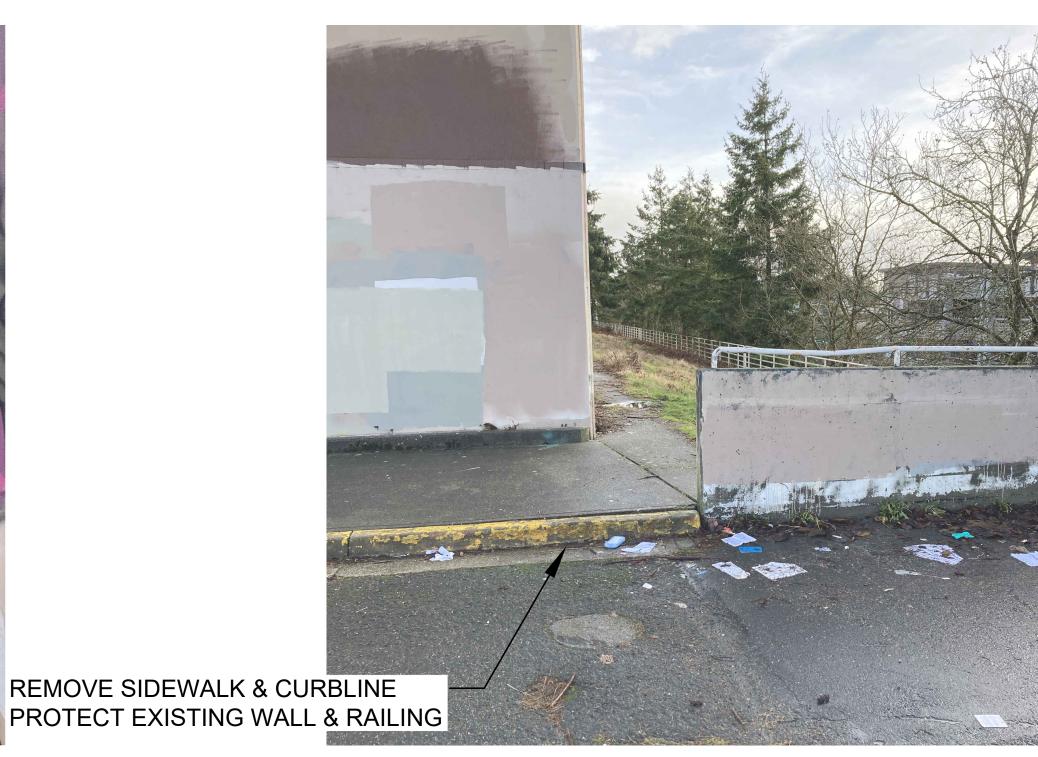

FORMER TARGET BUILDING DEMOLITION

SITE PHOTOS 2 NORTHEAST CORNER & UTILITIES CITY PROJECT # 2022-06

WATER BOXES (EAST SIDE)

EAST SIDE BUILDING

SOUTHEAST CORNER, WALL & RAILING

**UTILITY CONNECTIONS (EAST SIDE)** 

### **GENERAL NOTES**

- 1. INSTALL INLET PROTECTION IN ALL CATCH BASINS WITHIN PROJECT LIMITS. PROJECT LIMIT IS DEFINED BY THE TEMPORARY CONTRUCTION FENCE LINE.
- 2. INSTALL TEMPORARY CONSTRUCTION FENCING AROUND THE PERIMETER OF THE PROJECT SITE (2,200 LF AS SHOWN). FENCING LIMITS MAY BE ADJUSTED OR REDUCED TO SUIT THE NEEDS OF THE SITE WITH APPROVAL FROM THE ENGINEER. FENCING COST IS INCIDENTAL AMONG VARIOUS BID ITEMS TO COMPLETE THE WORK.
- REMOVE EXISTING PARKING LIGHT POLES AND FIXTURES. THE EXISTING FOUNDATIONS MAY REMAIN IN PLACE.
- 4. REMOVE HMA/CEMENT CONCRETE PAVEMENT AS SHOWN. THE REMOVAL, HAUL AND DISPOSAL COST IS INCIDENTAL AMONG THE VARIOUS BID ITEMS TO COMPLETE THE WORK.
- PROTECT EXISTING RETAINING WALL, STAIRS AND RAILING ON THE EAST AND SOUTH SIDES OF THE PROJECT SITE.
- PROTECT TREES/SHRUBS/VEGETATION WITHIN PROJECT SITE UNLESS OTHERWISE NOTED.
- 7. PROTECT EXISTING STORM DRAINAGE STRUCTURES AND PIPE UNLESS OTHERWISE NOTED.
- PROTECT EXISTING UTILITIES UNLESS OTHERWISE NOTED.
- PROTECT EXISTING LANDSCAPED ISLANDS UNLESS OTHERWISE NOTED.
- PROTECT EXISTING PARKING BOLLARDS UNLESS OTHERWISE NOTED.