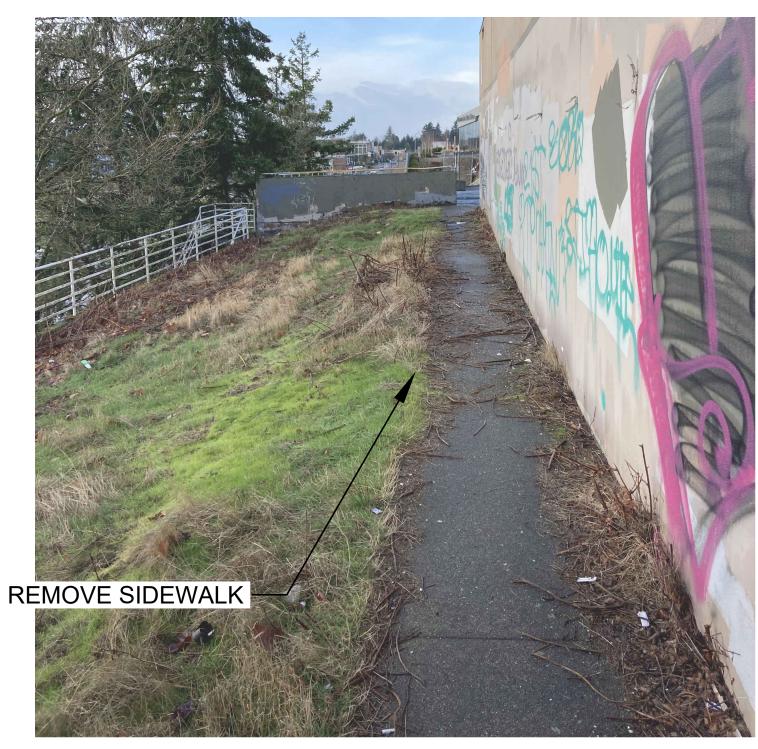

FORMER TARGET BUILDING DEMOLITION

SITE PHOTOS 4
SOUTH SIDE & SOUTHWEST CORNER

CITY PROJECT #: 2022-06

of **9** 

WEST SIDE BUILDING

- REMOVE SIDEWALK AND CURB LINE HMA DRIVE AISLE REMAINS INTACT

WEST PARKING LOT (FACING EAST)

- REMOVE SIDEWALK AND CURB LINE HMA DRIVE AISLE REMAINS INTACT

WEST SIDE WALKWAY REMOVAL

WEST PARKING LOT (FACING EAST)

33325 8th Avenue South Federal Way, WA 98003-6325 (253) 835-2700 www.cityoffederalway.com