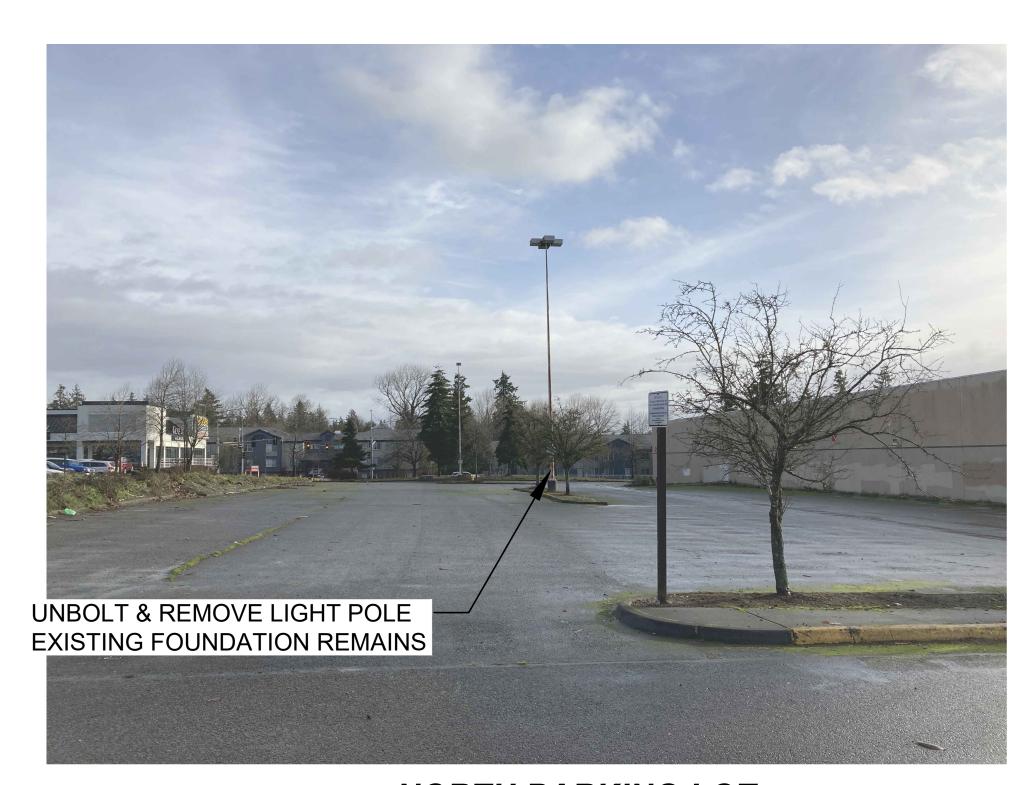

NORTH BUILDING WALL

NORTHWEST BUILDING CORNER

**NORTH PARKING LOT** 

NORTH BUILDING WALL

33325 8th Avenue South (253) 835-2700
Federal Way, WA 98003-6325 www.cityoffederalway.com

|        | DRAFTED:  | OB  |
|--------|-----------|-----|
|        | DESIGNED: | ОВ  |
| . 19   | REVIEWED: | CJM |
| ı dig. | APPROVED: | DSW |

| FORMER TARGET BUILDING DEMOLITION       |
|-----------------------------------------|
| I DIVINILIY FAITGET BUILDING DEMOCITION |

SITE PHOTOS 1
MAIN ENTRANCE & NORTH SIDE

CITY PROJECT #: 2022-06

of **9** 